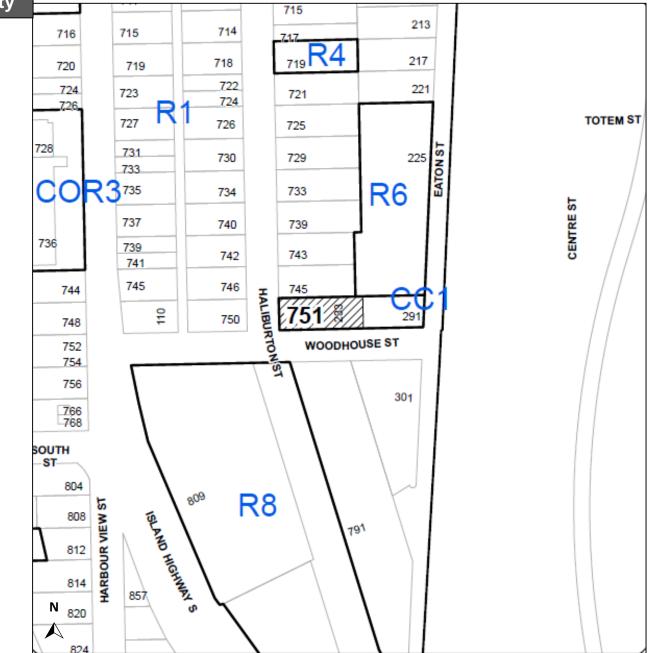

## Bylaw 4500.148 – RA409 751 Haliburton Street

To amend the existing Local Service Centre (CC1) zone, applicable to 751 Haliburton Street, to allow "Office" as a site specific use.

### Official Community Plan Designation