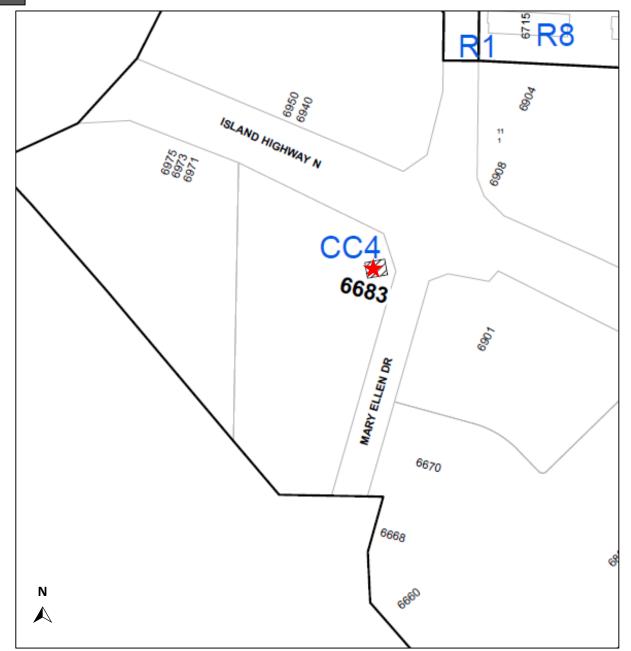

## Bylaw 4500.142 – RA407 6683 Mary Ellen Drive

To amend the existing Woodgrove Urban Centre (CC4) zone, applicable to 6683 Mary Ellen Drive, to allow "Cannabis Retail Store" as a site-specific use.

### Official Community Plan Designation