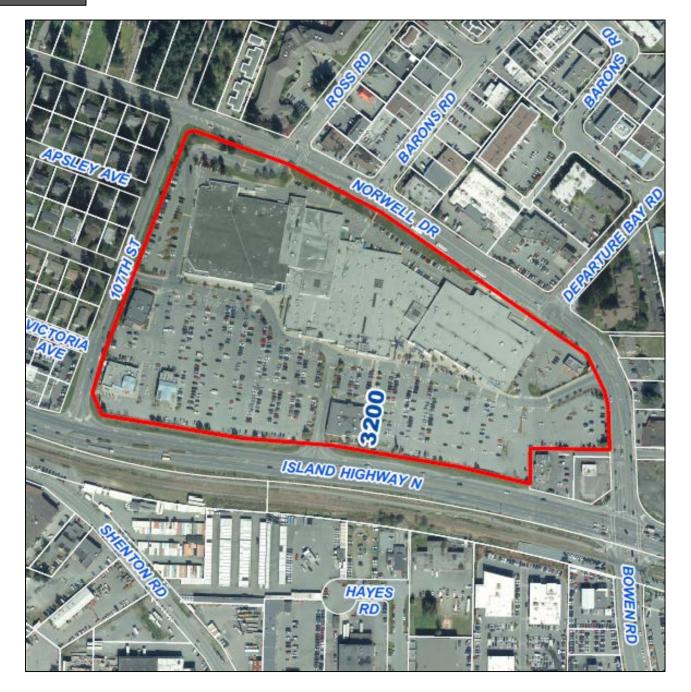

## Bylaw 4500.143 – RA408 3200 Island Highway North

To amend the existing City Commercial Centre (CC3) zone, applicable to 3200 Island Highway North, to allow "Cannabis Retail Store" as a site-specific use.