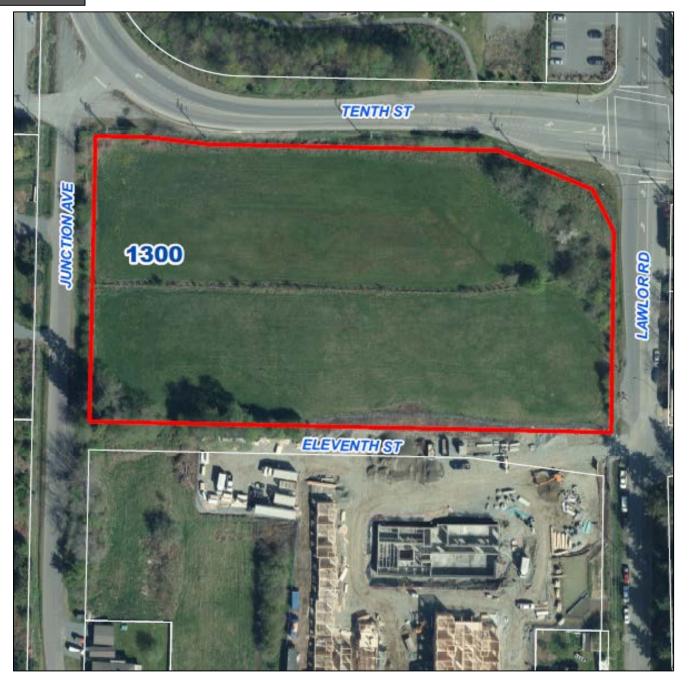

## Bylaw 4500.147 – RA400 1300 Junction Avenue

To rezone the property from Single Dwelling Residential (R1) to Mixed Use Corridor (COR2) in order to permit three multiple family residential buildings with a total of 213 units.

Location Plan – Subject Property