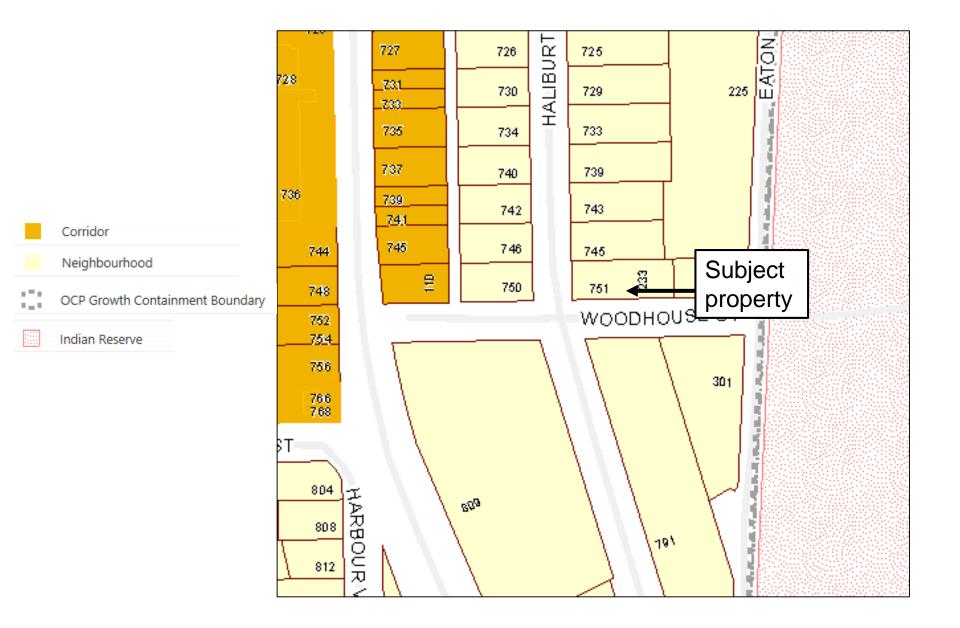

## Bylaw 4500.148 – RA409 751 Haliburton Street

To amend the existing Local Service Centre (CC1) zone, applicable to 751 Haliburton Street, to allow "Office" as a site specific use.

### Official Community Plan Designation