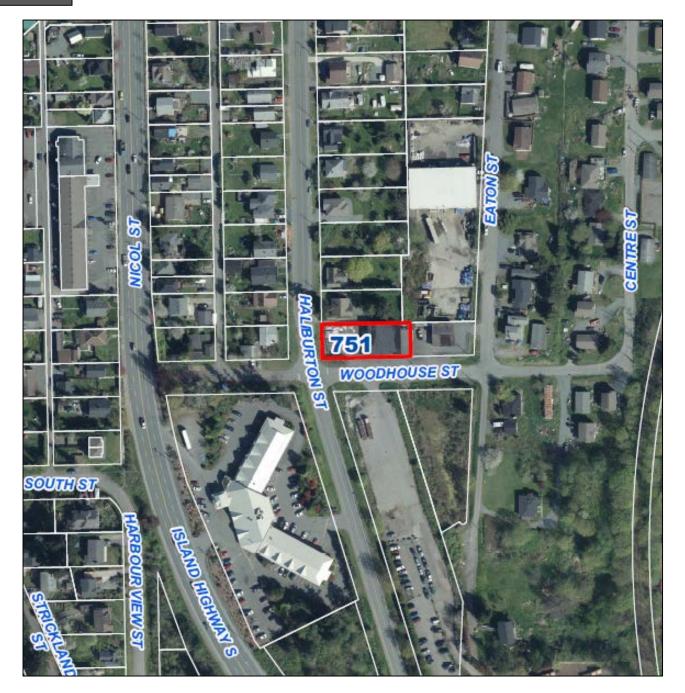

## Bylaw 4500.148 – RA409 751 Haliburton Street

To amend the existing Local Service Centre (CC1) zone, applicable to 751 Haliburton Street, to allow "Office" as a site specific use.