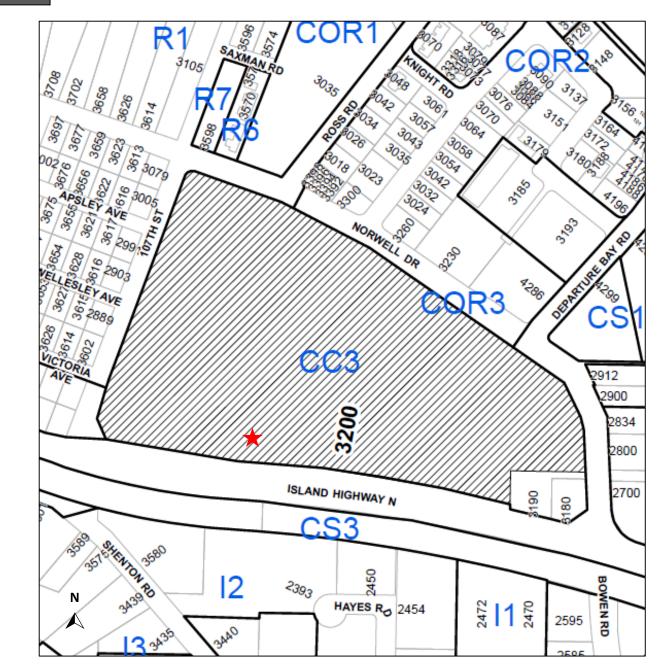

## Bylaw 4500.143 – RA408 3200 Island Highway North

To amend the existing City Commercial Centre (CC3) zone, applicable to 3200 Island Highway North, to allow "Cannabis Retail Store" as a site-specific use.