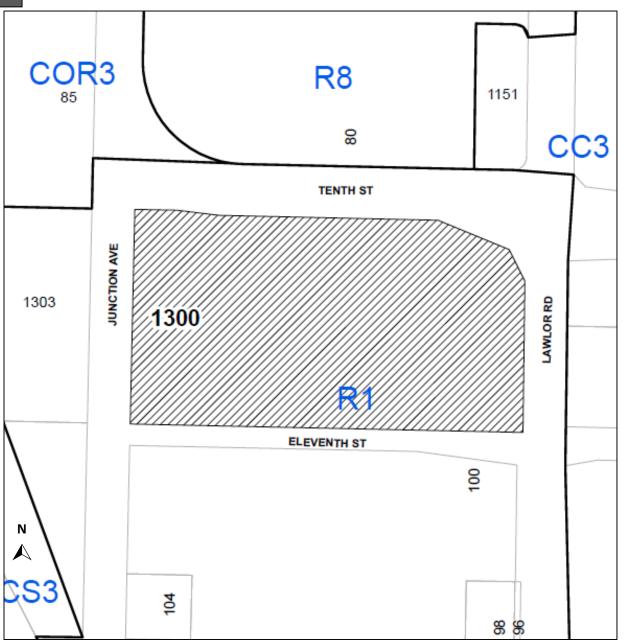

## Bylaw 4500.147 – RA400 1300 Junction Avenue

To rezone the property from Single Dwelling Residential (R1) to Mixed Use Corridor (COR2) in order to permit three multiple family residential buildings with a total of 213 units.

Location Plan – Subject Property