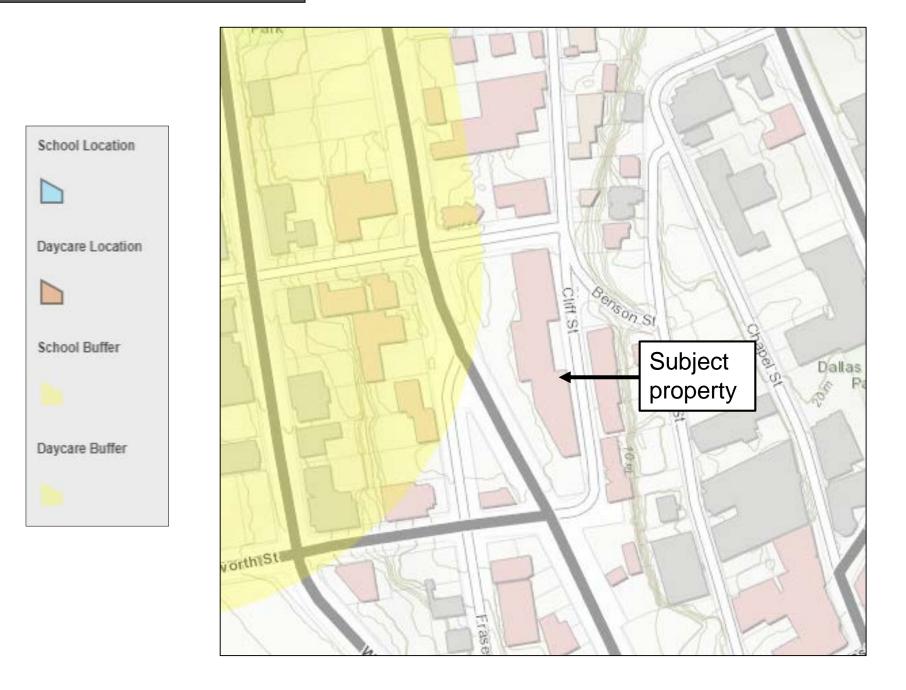

## Bylaw 4500.144 – RA418 52 Victoria Crescent

To amend the existing Terminal Avenue (DT4) zone, applicable to 52 Victoria Crescent, to allow "Cannabis Retail Store" as a site-specific use.

#### Location Plan – Subject Property

### School and Daycare Buffer Map