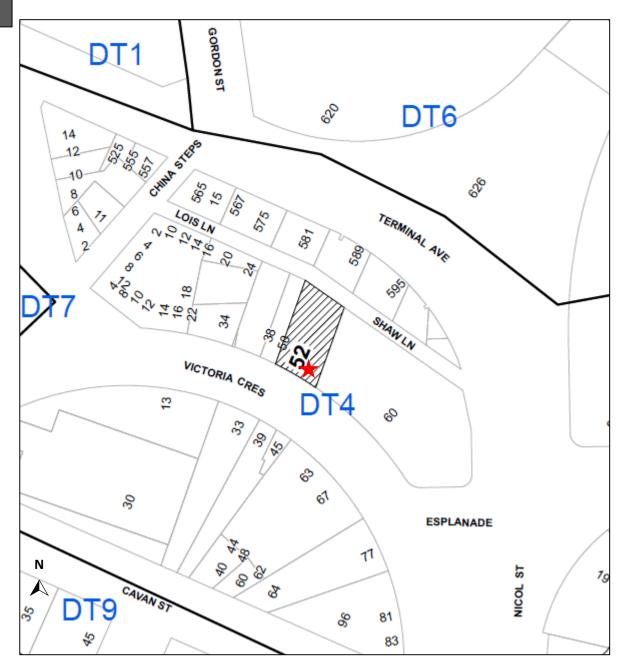

## Bylaw 4500.144 – RA418 52 Victoria Crescent

To amend the existing Terminal Avenue (DT4) zone, applicable to 52 Victoria Crescent, to allow "Cannabis Retail Store" as a site-specific use.

#### Location Plan – Subject Property