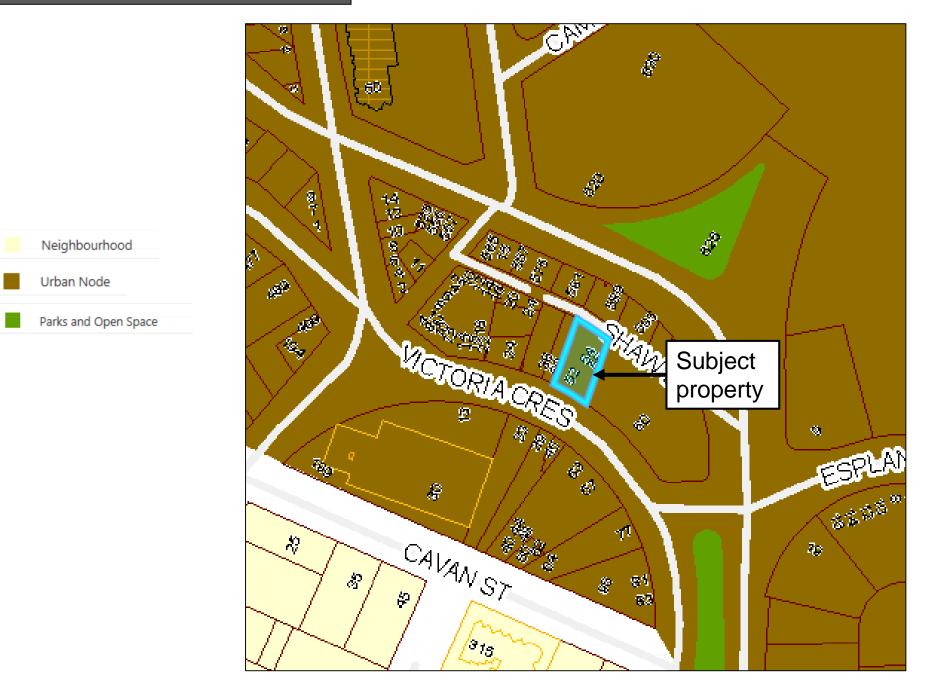

## Bylaw 4500.144 – RA418 52 Victoria Crescent

To amend the existing Terminal Avenue (DT4) zone, applicable to 52 Victoria Crescent, to allow "Cannabis Retail Store" as a site-specific use.

### Official Community Plan Designation