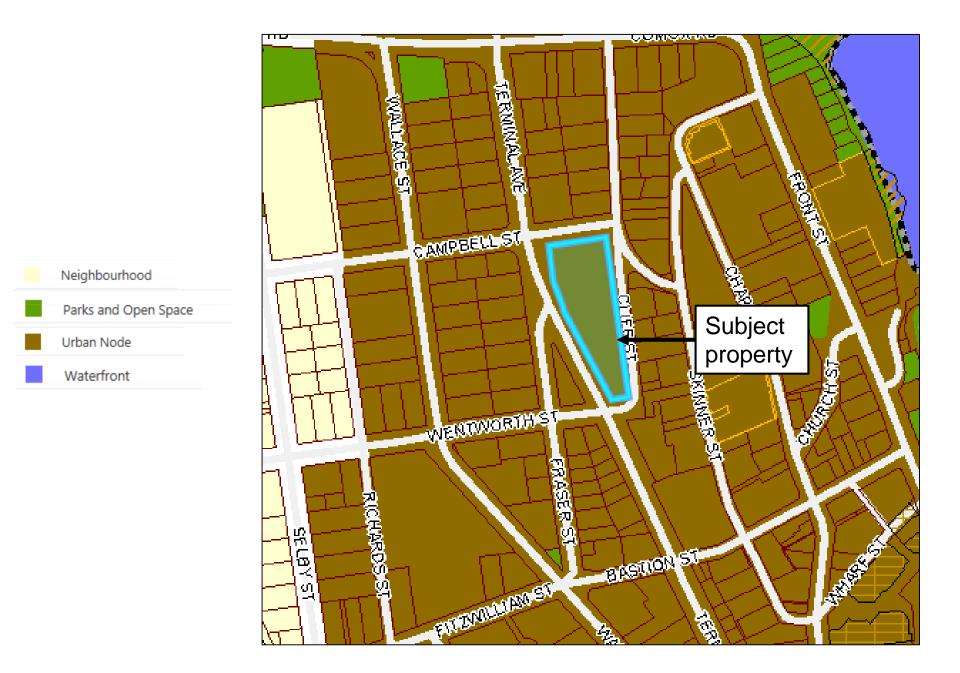

## Bylaw 4500.144 – RA418 52 Victoria Crescent

To amend the existing Terminal Avenue (DT4) zone, applicable to 52 Victoria Crescent, to allow "Cannabis Retail Store" as a site-specific use.

### Official Community Plan Designation