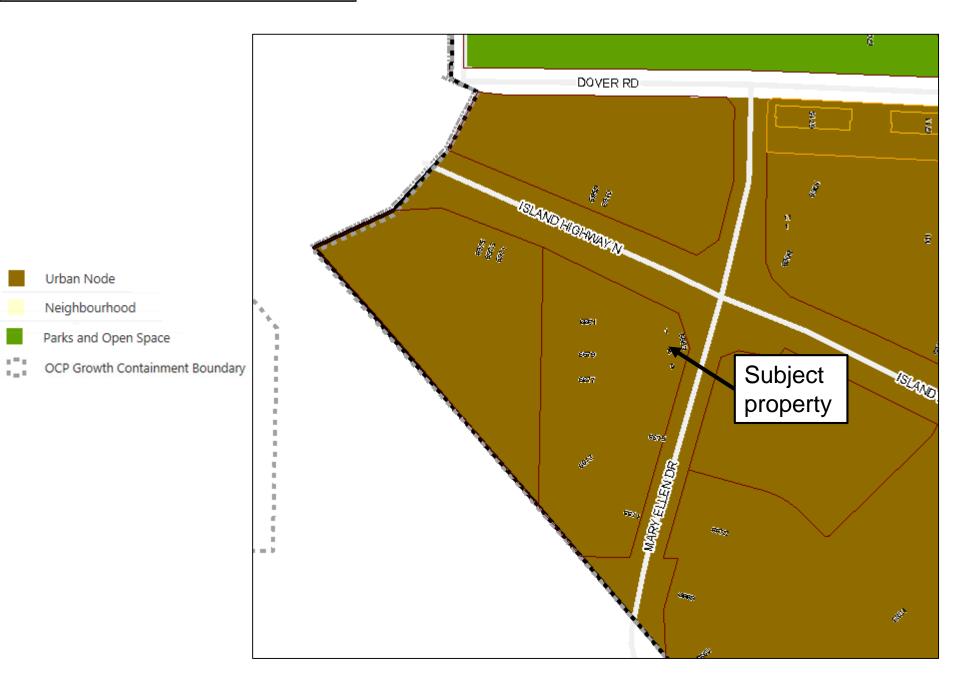

### Official Community Plan Designation

## Bylaw 4500.142 – RA407 6683 Mary Ellen Drive

To amend the existing Woodgrove Urban Centre (CC4) zone, applicable to 6683 Mary Ellen Drive, to allow "Cannabis Retail Store" as a site-specific use.