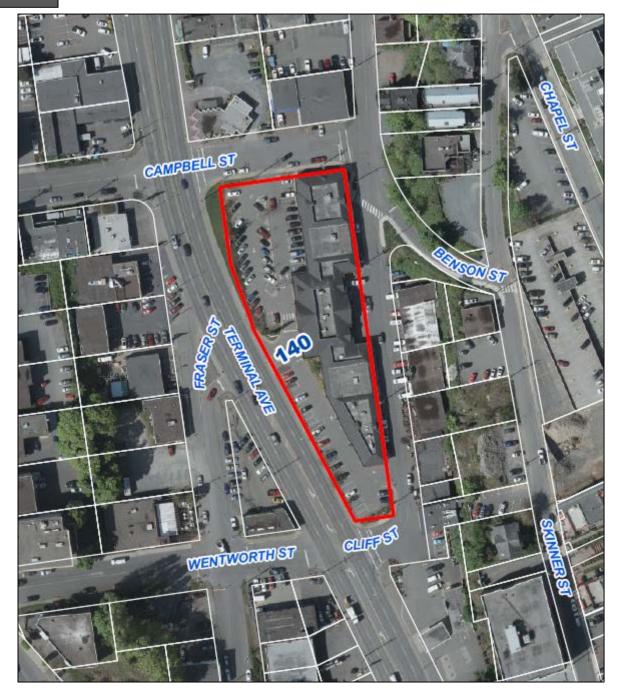

## Bylaw 4500.145 – RA420 140 Terminal Avenue

To amend the existing Terminal Avenue (DT4) zone, applicable to 140 Terminal Avenue, to allow "Cannabis Retail Store" as a site-specific use.

#### Location Plan – Subject Property