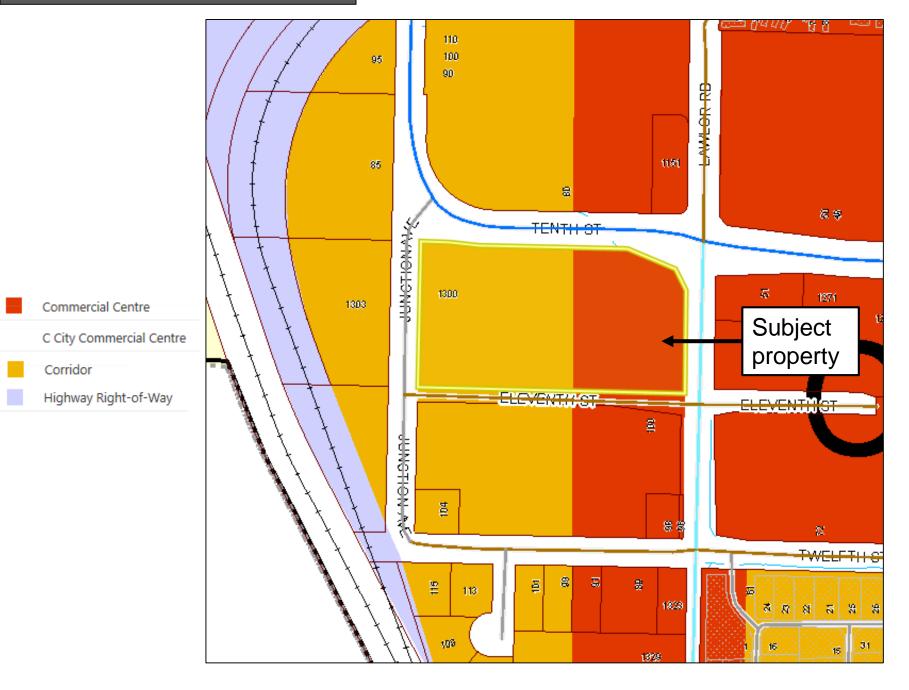

## Bylaw 4500.147 – RA400 1300 Junction Avenue

To rezone the property from Single Dwelling Residential (R1) to Mixed Use Corridor (COR2) in order to permit three multiple family residential buildings with a total of 213 units.

### Official Community Plan Designation