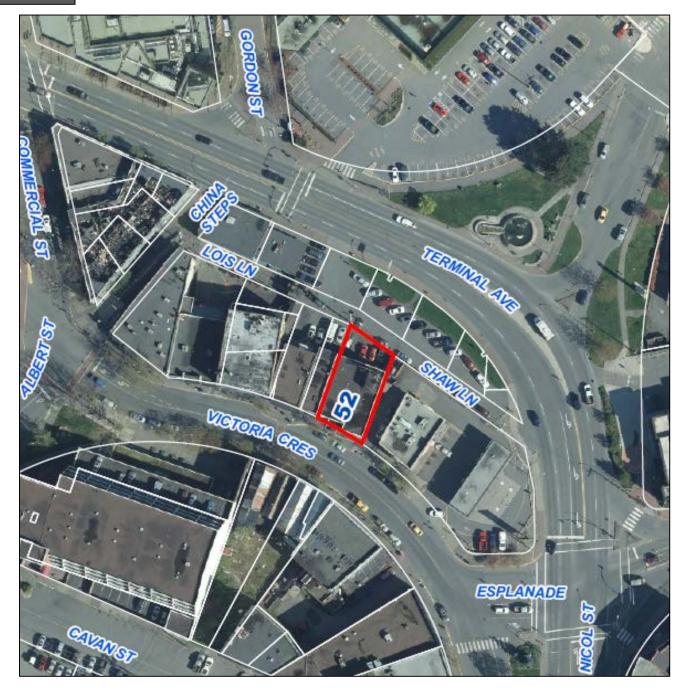

## Bylaw 4500.144 – RA418 52 Victoria Crescent

To amend the existing Terminal Avenue (DT4) zone, applicable to 52 Victoria Crescent, to allow "Cannabis Retail Store" as a site-specific use.

#### Location Plan – Subject Property