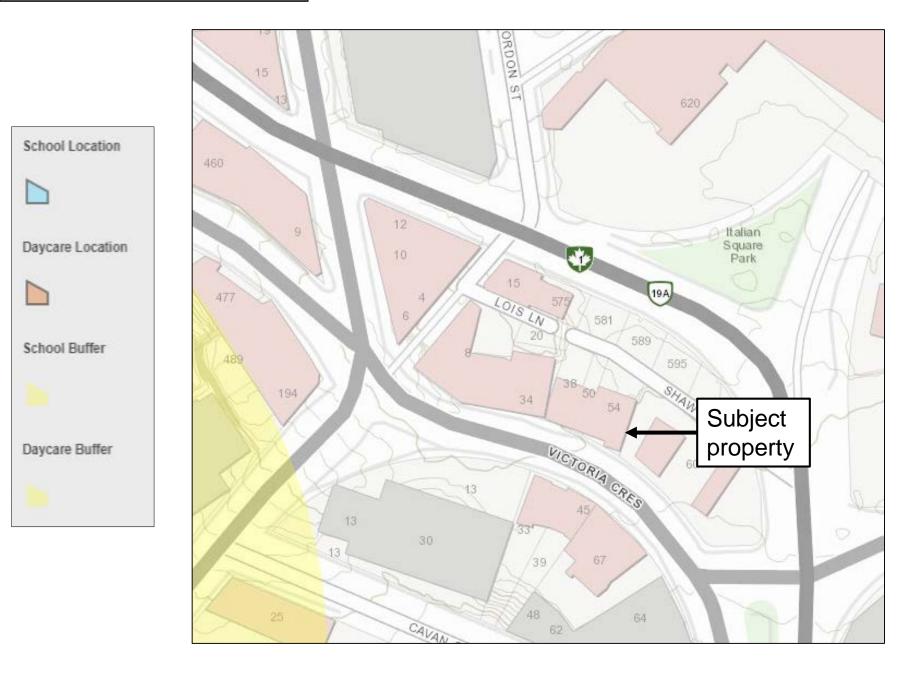

## Bylaw 4500.144 – RA418 52 Victoria Crescent

To amend the existing Terminal Avenue (DT4) zone, applicable to 52 Victoria Crescent, to allow "Cannabis Retail Store" as a site-specific use.

### School and Daycare Buffer Map