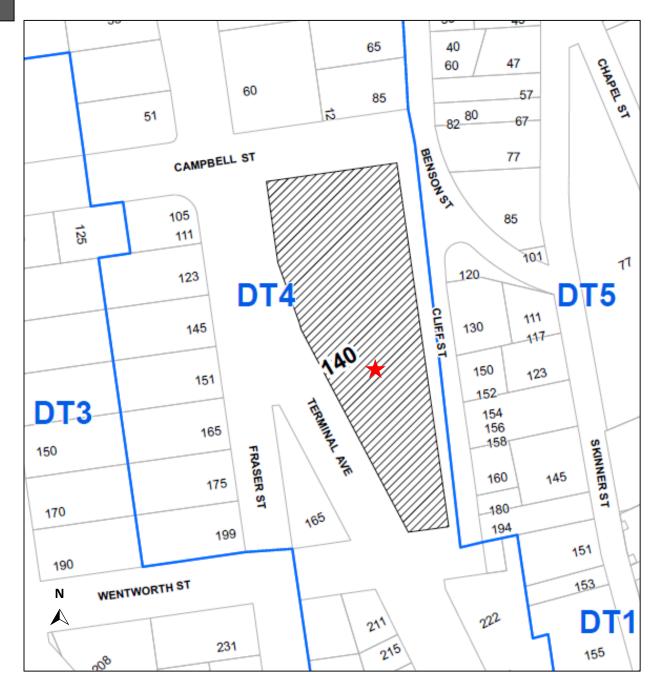

## Bylaw 4500.145 – RA420 140 Terminal Avenue

To amend the existing Terminal Avenue (DT4) zone, applicable to 140 Terminal Avenue, to allow "Cannabis Retail Store" as a site-specific use.

#### Location Plan – Subject Property