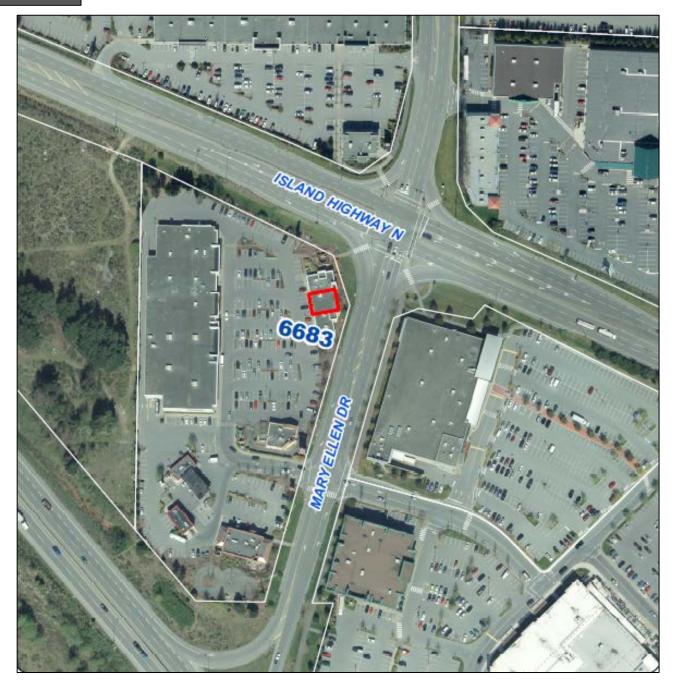

## Bylaw 4500.142 – RA407 6683 Mary Ellen Drive

To amend the existing Woodgrove Urban Centre (CC4) zone, applicable to 6683 Mary Ellen Drive, to allow "Cannabis Retail Store" as a site-specific use.

#### Location Plan – Subject Property