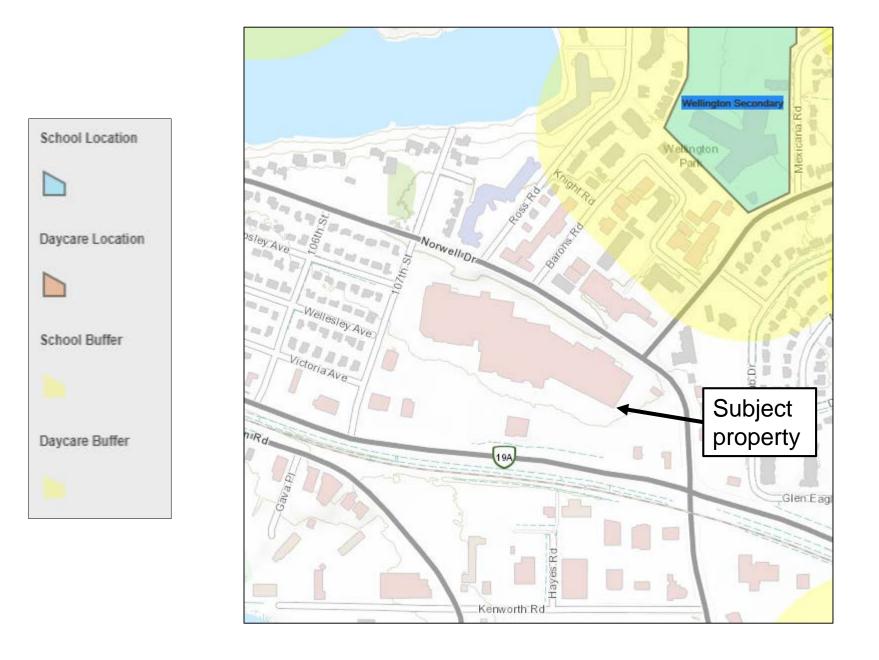

## Bylaw 4500.143 – RA408 3200 Island Highway North

To amend the existing City Commercial Centre (CC3) zone, applicable to 3200 Island Highway North, to allow "Cannabis Retail Store" as a site-specific use.

### School and Daycare Buffer Map