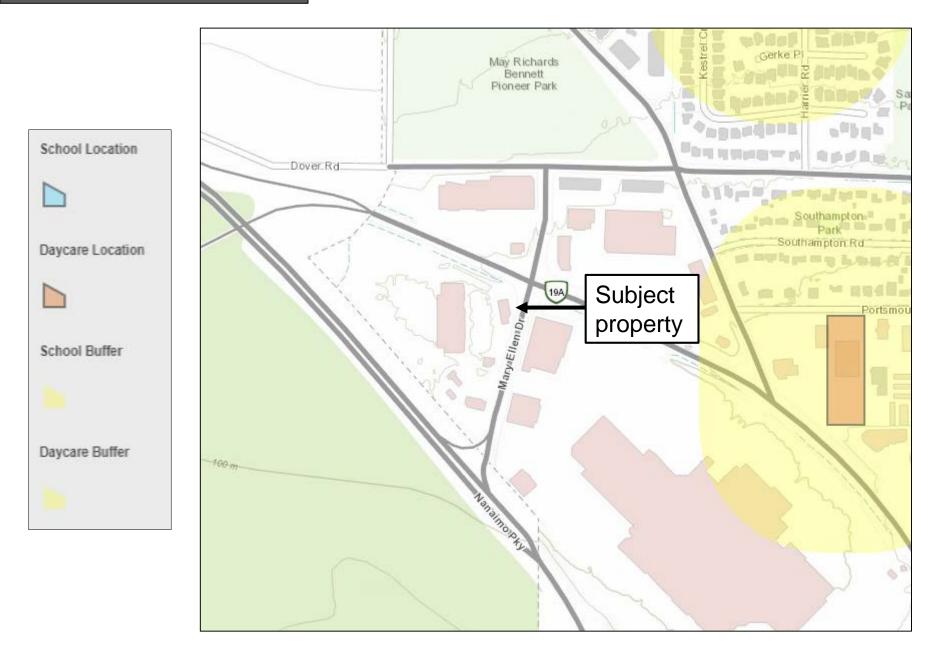

### School and Daycare Buffer Map

## Bylaw 4500.142 – RA407 6683 Mary Ellen Drive

To amend the existing Woodgrove Urban Centre (CC4) zone, applicable to 6683 Mary Ellen Drive, to allow "Cannabis Retail Store" as a site-specific use.