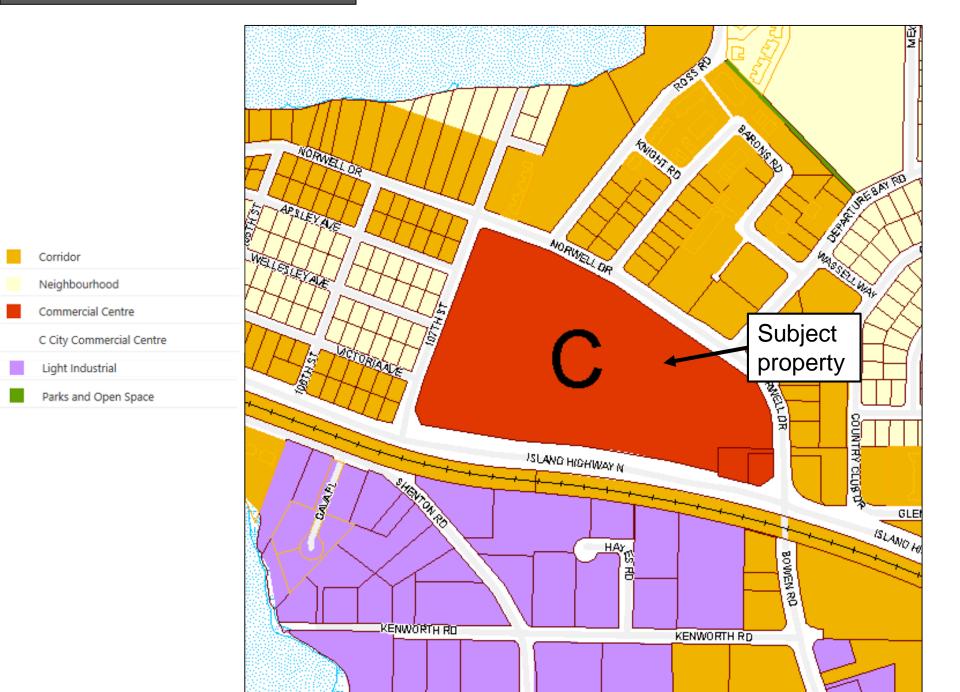

## Bylaw 4500.143 – RA408 3200 Island Highway North

To amend the existing City Commercial Centre (CC3) zone, applicable to 3200 Island Highway North, to allow "Cannabis Retail Store" as a site-specific use.

### Official Community Plan Designation