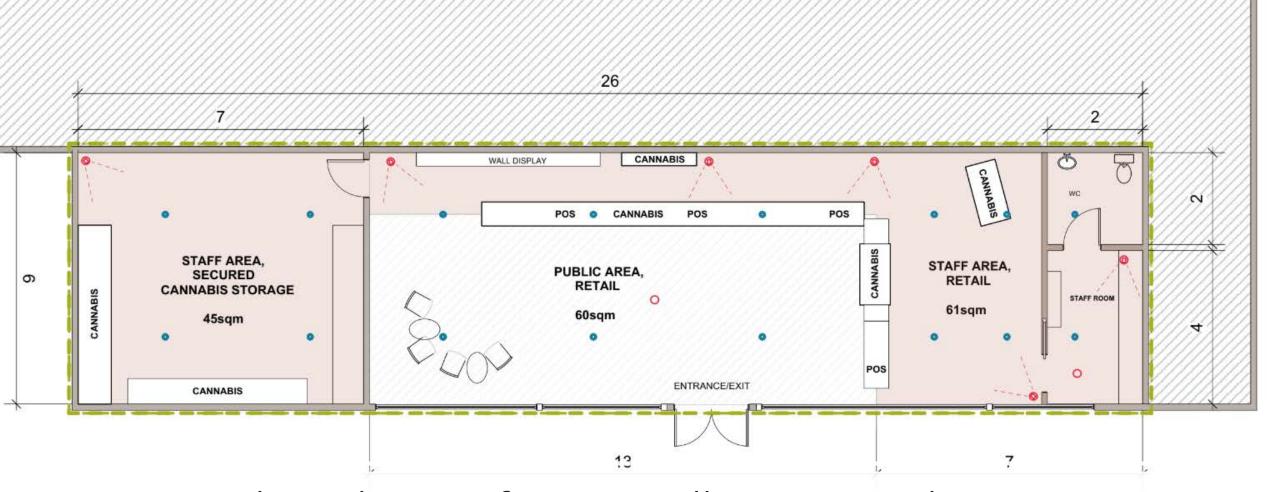

Exterior View from Across Bruce Avenue

Floorplan conforms to all LCRB Regulations