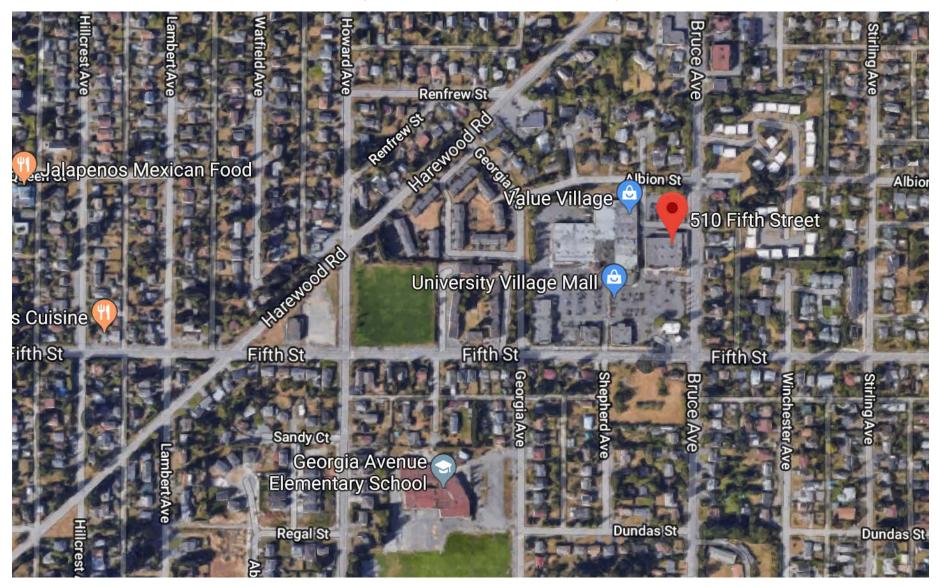

### The Location of 105-510 Fifth Street

#### Not within 200m of Any Schools, Daycares or Parks