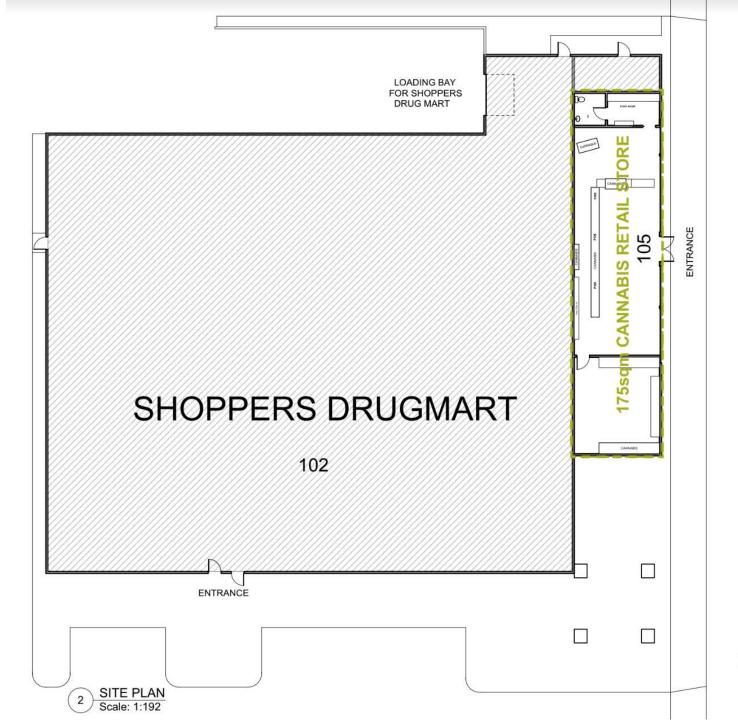

# The Site and Building

- The site is a standalone building shared with Shoppers Drugmart in a Shopping Centre
- The University Heights Shopping Centre serves the Harewood Community and area surrounding Vancouver Island University