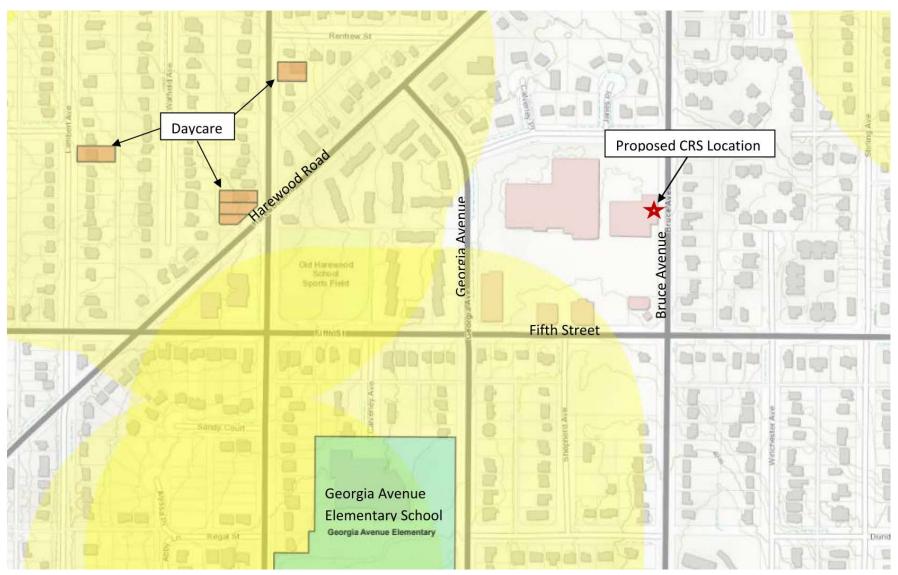

### The Location of 105-510 Fifth Street

#### Not within 200m of Any Schools, Daycares or Parks