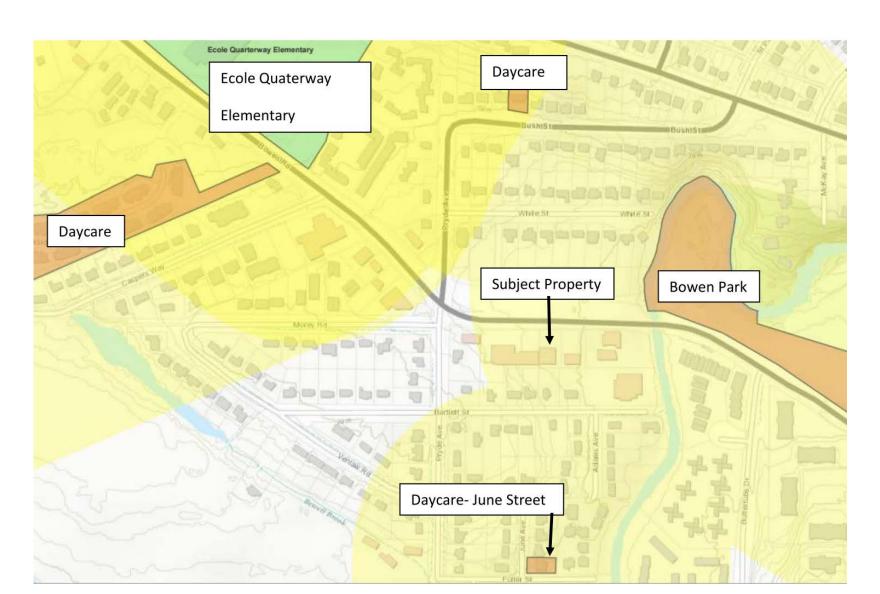

### Distance from Bowen Park and sightlines to daycares

#### Issues relating to proximity to daycares and parks

- Although technically within 200m buffer of Bowen Park, the nearby area of park is heavily forested, and across a busy commuter road.
- Children's programming and daycare within Bowen Park is located in a building more than a kilometre from the proposed Cannabis Retail Storefront.
- Door-to-door, nearby daycares and schools are farther than 500m away.
- There is practically no visibility of the Cannabis Retail Store from the daycare and it is highly unlikely children from the daycare will visit the CRS.
- "Therefore, [Nanaimo City] Staff support the proposed rezoning given that it substantially complies with Council's policy."