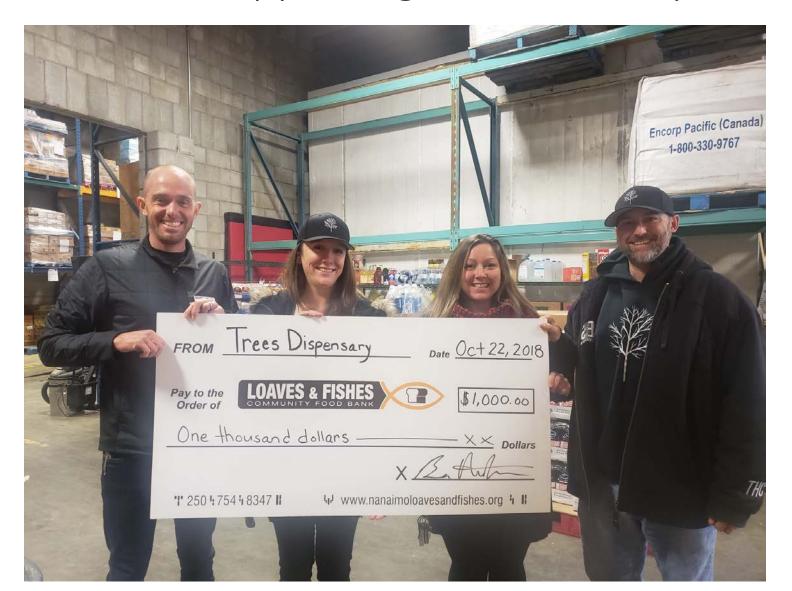

### Community Impacts

- Trees has been a longtime supporter of charities and social service groups in Nanaimo, specifically that work on issues of food security, housing and homelessness, and harm reduction
- Active supporter of Loaves and Fishes Food Bank, AIDS Vancouver Island, Wisteria Community Association, and Foodshare.
- We look forward to giving \$10,000 as a community contribution to support the recently established food forest within Beaufort Park.

#### Trees Believes in Supporting Food Security Charities

#### Groups that Trees has Donated to or Supported