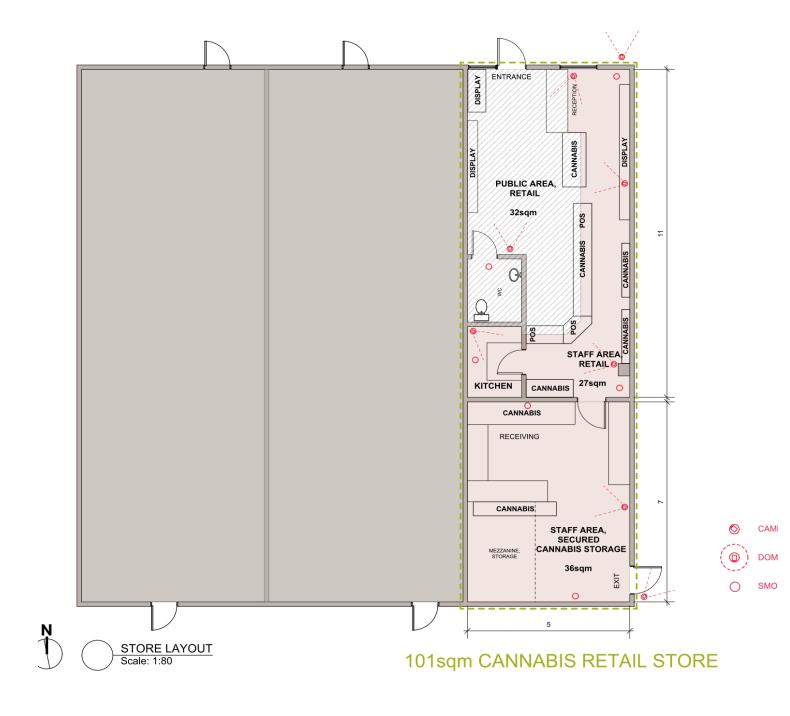

## The Site and Building

- Security cameras on exterior near all entrances and interior spaces with footage kept for 30 days
- Motion detectors and motion activated exterior lighting
- 24 hour third party security system and intrusion detection monitoring

## Siteplan and Parking

- There is plenty of parking, and the site is conveniently accessed off the Bowen Road Corridor
- The neighbourhood is an appropriate business location adjacent to restaurants, autoshops, a liquor store and the Quarterway Pub