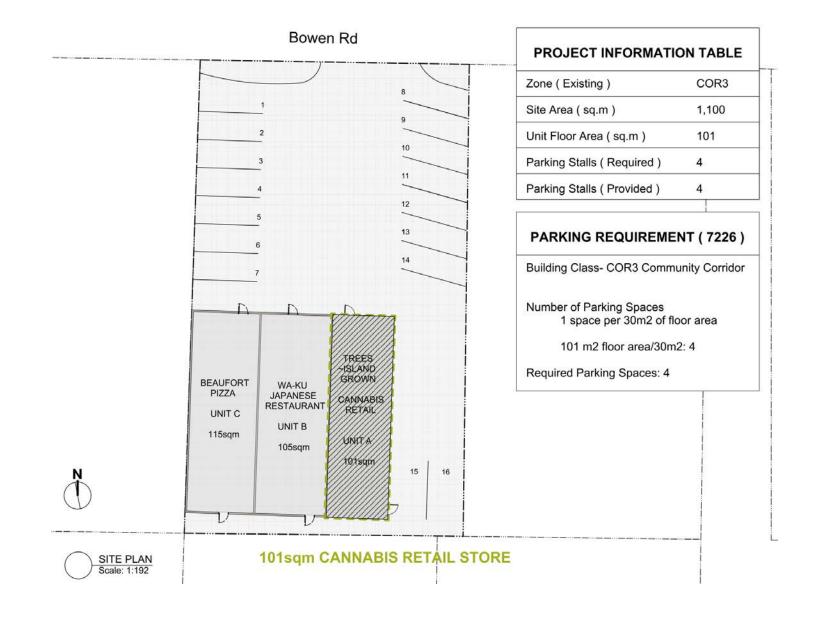

## Siteplan and Parking

- There is plenty of parking, and the site is conveniently accessed off the Bowen Road Corridor
- The neighbourhood is an appropriate business location adjacent to restaurants, autoshops, a liquor store and the Quarterway Pub

### The Location of 1483A Bowen Road