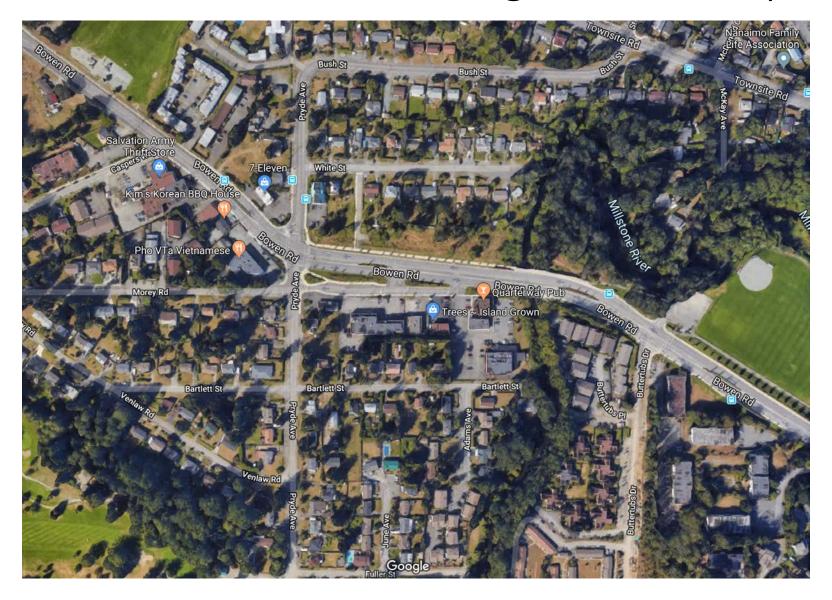

### The Location of 1483A Bowen Road

## Siteplan and Parking

- There is plenty of parking, and the site is conveniently accessed off the Bowen Road Corridor
- The neighbourhood is an appropriate business location adjacent to restaurants, autoshops, a liquor store and the Quarterway Pub