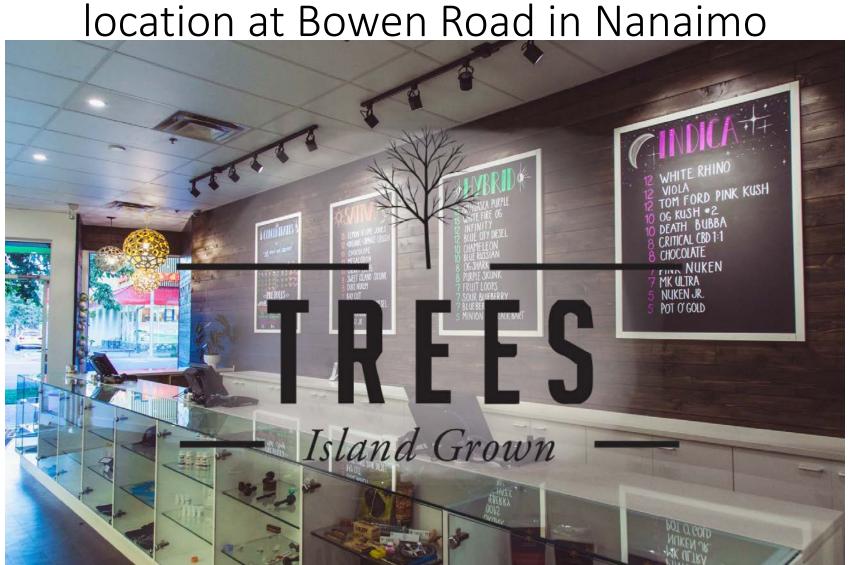

### A Cannabis Retail Store has been operating at 1483A Bowen Rd. since 2014

 This location began providing cannabis to people with medical documentation as the Vancouver Island Health Advocacy Coalition in November 2014

### The Location of 1483A Bowen Road

### View from the Outside