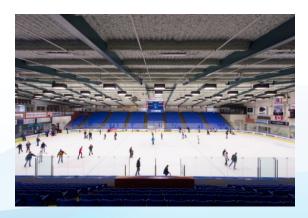

## **Frank Crane Arena**

- 1. Opened in 1975. Renovated in 2010
- 2. Named after Frank Crane
- 3. Seating Capacity 2300 (largest Capacity)
- 4. Home to the Nanaimo Clippers Jr. A Hockey Team, BCMML North Island Silvertips, Sr. A/ Jr. A & Sr.B Timbermen Lacrosse Teams
- 5. Ice Mid August to Mid April, Dry Floor Mid April to Mid August