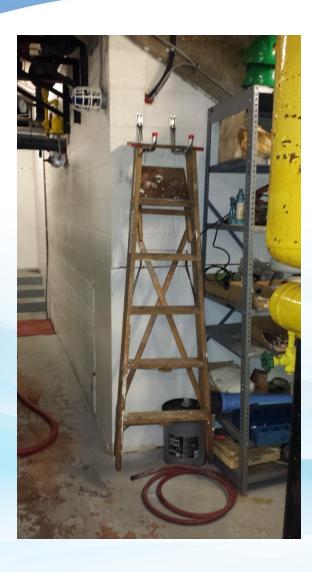

# **Challenges**

- 1. Aging infrastructure
- 2. Technical Safety BC (Fernie)
- 3. Ice Allocations