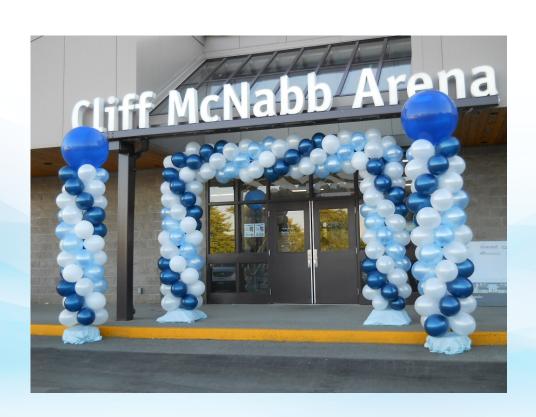

## Cliff McNabb Arena

- 1. Opened in 1994. Renovated in 2012.
- 2. Named after Cliff McNabb
- 3. Home to the Nanaimo Figure Skating Club
- 4. Ice over 11 or 12 months per year.