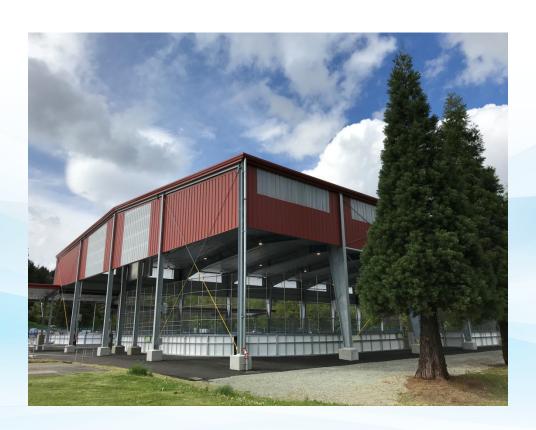

## **Harewood Covered Sports Court**

- 1. Opened in May 2018.
- 2. 200 by 85 NHL Size
- 3. Full Dasher Board System
- 4. Score Clock
- Adjacent lacrosse Box
- 6. NLDA Novice league in Spring 2019.