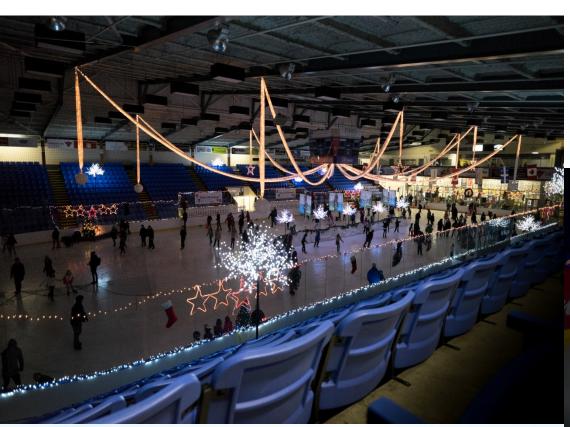

# **Public Sessions and Events**

- Public sessions (drop-ins)
- 'Glow in the Dark' Skates'
- Winter Wonderland
- Lions Free Skate