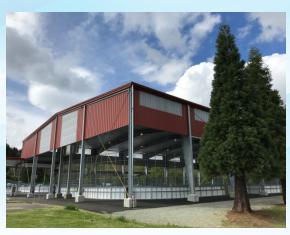

## **Frank Crane Arena**

- 1. Opened in 1975. Renovated in 2010
- 2. Named after Frank Crane
- 3. Seating Capacity 2300 (largest Capacity)
- 4. Home to the Nanaimo Clippers Jr. A Hockey Team, BCMML North Island Silvertips, Sr. A/ Jr. A & Sr.B Timbermen Lacrosse Teams
- 5. Ice Mid August to Mid April, Dry Floor Mid April to Mid August