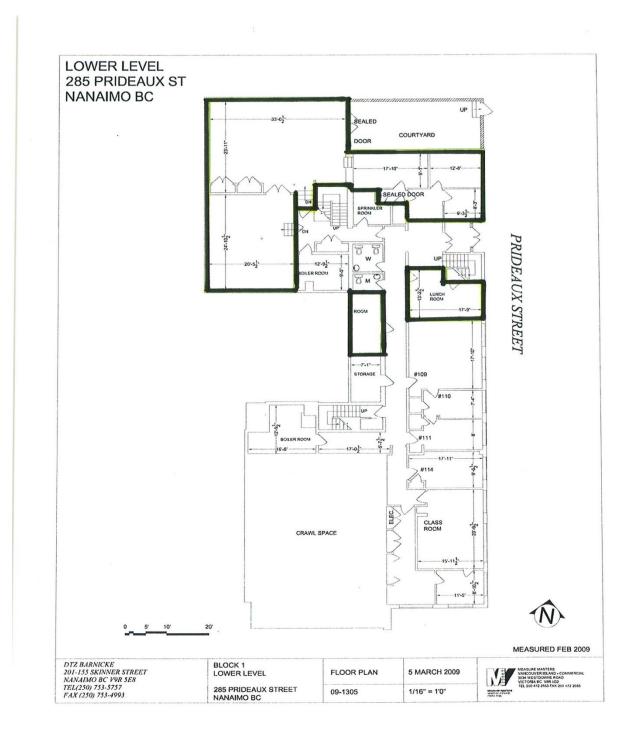

| Folio     | Unit | House | Street                   | Organization                                                                 | Legal Description                                                                                                                                                                                              | Мар  |
|-----------|------|-------|--------------------------|------------------------------------------------------------------------------|----------------------------------------------------------------------------------------------------------------------------------------------------------------------------------------------------------------|------|
| 84750.035 |      | 0     | PORT DRIVE               | ISLAND CORRIDOR FOUNDATION/CITY OF NANAIMO                                   | LOT A, SECTION 1, NANAIMO DISTRICT, PLAN EPP27507<br>AND PART OF THE PUBLIC HARBOUR OF NANAIMO, THAT<br>PART INCLUDED IN SRW VIP68412                                                                          | D-14 |
| 84750.000 |      | 7     | PORT DRIVE               | ISLAND CORRIDOR FOUNDATION/CANADIAN PACIFIC RAILWAY COMPANY                  | LOT 1, SECTION 1, NANAIMO DISTRICT, PLAN 6675 EXCEPT PLANS 19380 & 30712 (EXCEPT NON-UTILITY OPERATIONS SEE 84750.100) - EXEMPT PORTION AS SHOWN ON MAP ATTACHED HERETO                                        | D-14 |
| 84758.000 |      | 1161  | MILTON STREET            | ISLAND CORRIDOR FOUNDATION/CANADIAN PACIFIC RAILWAY COMPANY                  | LOT 1, BLOCK 1, SECTION 1, NANAIMO DISTRICT, PLAN 6910, EXCEPT PLAN 29652 - EXEMPT PORTION AS SHOWN ON MAP ATTACHED HERETO                                                                                     | D-14 |
| 08310.152 |      | 6682  | DOVER ROAD               | ISLAND CRISIS CARE SOCIETY                                                   | LOT 15, DISTRICT LOT 53, WELLINGTON DISTRICT, PLAN VIP76773                                                                                                                                                    |      |
| 16930.000 |      | 880   | VICTORIA ROAD            | ISLAND CRISIS CARE SOCIETY                                                   | LOT 4, BLOCK 1, SECTION 1, NANAIMO DISTRICT, PLAN 2009                                                                                                                                                         |      |
| 16931.000 |      | 870   | VICTORIA ROAD            | ISLAND CRISIS CARE SOCIETY                                                   | LOT 5, BLOCK 1, SECTION 1, NANAIMO DISTRICT, PLAN 2009                                                                                                                                                         |      |
| 80306.203 | 3    | 1200  | PRINCESS ROYAL<br>AVENUE | ISLAND CRISIS CARE SOCIETY                                                   | STRATA LOT 3, NEWCASTLE TOWNSITE, SECTION 1, NANAIMO DISTRICT, STRATA PLAN VIS2892 TOGETHER WITH AN INTEREST IN THE COMMON PROPERTY IN PROPORTION TO THE UNIT ENTITLEMENT OF THE STRATA LOT AS SHOWN ON FORM 1 |      |
| 80306.204 | 4    | 1200  | PRINCESS ROYAL<br>AVENUE | ISLAND CRISIS CARE SOCIETY                                                   | STRATA LOT 4, NEWCASTLE TOWNSITE, SECTION 1, NANAIMO DISTRICT, STRATA PLAN VIS2892 TOGETHER WITH AN INTEREST IN THE COMMON PROPERTY IN PROPORTION TO THE UNIT ENTITLEMENT OF THE STRATA LOT AS SHOWN ON FORM 1 |      |
| 84680.005 |      | 355   | NICOL STREET             | ISLAND CRISIS CARE SOCIETY                                                   | LOT A, SECTION 1, NANAIMO DISTRICT, PLAN EPP29088                                                                                                                                                              |      |
| 80596.000 |      | 210   | FRY STREET               | LOAVES & FISHES FOOD BANK<br>FOUNDATION                                      | LOT 18, BLOCK 3, SECTION 1, NANAIMO DISTRICT, PLAN 584                                                                                                                                                         |      |
| 81613.000 |      | 1009  | FARQUHAR STREET          | LOAVES & FISHES FOOD BANK<br>FOUNDATION                                      | THE NORTH 1/2 OF LOT 8, BLOCK A, SECTION 1, NANAIMO DISTRICT, PLAN 584                                                                                                                                         |      |
| 16822.135 |      | 1356  | CRANBERRY AVENUE         | LOYAL ORDER OF MOOSE, NANAIMO<br>LODGE NO. 1052 –(CLASS 8 EXEMPTION<br>ONLY) | LOT 2, SECTION 2, NANAIMO DISTRICT, PLAN VIP8257                                                                                                                                                               |      |
| 08283.925 |      | 6175  | MCGIRR ROAD              | MCGIŔR SPORTS SOCIETY THE/ CITY OF NANAIMO                                   | LOT A, DISTRICT LOT 48, PLAN 42751, WELLINGTON DISTRICT-LEASED TO MCGIRR SPORTS SOCIETY - BYLAW #5145                                                                                                          |      |
| 05895.100 |      | 1630  | EAST WELLINGTON<br>ROAD  | MT BENSON (PAC BR 256) ROYAL CANADIAN LEGION -(CLASS 8 EXEMPTION ONLY)       | LOT 1, SECTIONS 14 & 15, RANGE 8, MOUNTAIN<br>DISTRICT, PLAN 39076                                                                                                                                             |      |
| 07204.002 |      | 3999  | VICTORIA AVENUE          | MID ISLAND ABILITIES & INDEPENDENT LIVING SOCIETY/CITY OF NANAIMO            | PART OF SECTION 5, WELLINGTON DISTRICT, AS SHOWN ON PLAN 51235                                                                                                                                                 |      |
| 81611.014 | 109  | 285   | PRIDEAUX STREET          | MID ISLAND METIS NATION ASSOC/CITY<br>OF NANAIMO                             | NANAIMO LAND DISTRICT, PORTION LEASE, COMMUNITY<br>SERVICES BUILDING — ROOM 109 - MID-ISLAND METIS<br>NATION ASSOCIATION AS OUTLINED BY A HEAVY DARK<br>LINE ON MAP ATTACHED HERETO                            | D-5  |

| Folio     | Unit | House | Street            | Organization                                                                                      | Legal Description                                                                                                                                                                                                                                             | Мар  |
|-----------|------|-------|-------------------|---------------------------------------------------------------------------------------------------|---------------------------------------------------------------------------------------------------------------------------------------------------------------------------------------------------------------------------------------------------------------|------|
| 81611.013 | 212  | 285   | PRIDEAUX STREET   | MID-ISLAND INTERGROUP SOCIETY/CITY OF NANAIMO                                                     | NANAIMO LAND DISTRICT, PORTION LEASE, COMMUNITY<br>SERVICES BUILDING — ROOM 212 — MID ISLAND INTER<br>GROUP SOCIETY AS OUTLINED BY A HEAVY DARK LINE<br>ON MAP ATTACHED HERETO                                                                                | D-6  |
| 05549.008 | 3    | 2300  | BOWEN ROAD        | NANAIMO & DISTRICT EQUESTRIAN ASSOCIATION/VANCOUVER ISLAND EXHIBITION ASSOCIATION/CITY OF NANAIMO | LOT 1, SECTIONS 18, 19 AND 20, RANGE 7, MOUNTAIN DISTRICT, PLAN 27441 EXCEPT THOSE PARTS IN PLANS 40622 AND 44255 LEASE FOR VANCOUVER ISLAND EXHIBITION ASSOC & NANAIMO & DISTRICT EQUESTRIAN ASSOC AS OUTLINED IN A HEAVY DASHED LINE ON MAP ATTACHED HERETO | D-1  |
| 85093.002 |      | 100   | CAMERON ROAD      | NANAIMO & DISTRICT MUSEUM<br>SOCIETY/CITY OF NANAIMO                                              | LOT B, SECTION 1, PLAN 8979, NANAIMO DISTRICT,<br>NANAIMO & DISTRICT MUSEUM SOCIETY - FLOOR 1 -<br>THAT PART INCLUDED IN CITY OF NANAIMO LEASE                                                                                                                |      |
| 81611.020 | 201  | 285   | PRIDEAUX STREET   | NANAIMO 7-10 CLUB/CITY OF NANAIMO                                                                 | NANAIMO LAND DISTRICT, PORTION LEASE, COMMUNITY SERVICES BUILDING - ROOM 201 AS OUTLINED BY A HEAVY DARK LINE ON MAP ATTACHED HERETO                                                                                                                          | D-7  |
| 86175.000 |      | 83    | VICTORIA CRESCENT | NANAIMO ASSOCIATION FOR COMMUNITY LIVING                                                          | LOT 1, SECTION 1, NANAIMO DISTRICT, PLAN 35056                                                                                                                                                                                                                |      |
| 08092.305 |      | 5800  | TURNER ROAD       | NANAIMO AUXILIARY TO NANAIMO<br>REGIONAL GENERAL HOSPITAL                                         | STRATA LOT 1, DISTRICT LOT 30, WELLINGTON DISTRICT, STRATA PLAN VIS5863 TOGETHER WITH AN INTEREST IN THE COMMON PROPERTY IN PROPORTION TO THE UNIT ENTITLEMENT OF THE STRATA LOT AS SHOWN ON FORM 1 – 5% EXEMPTION                                            |      |
| 05549.007 | 2    | 2300  | BOWEN ROAD        | NANAIMO B M X ASSOCIATION /CITY OF NANAIMO                                                        | LOT 1, SECTIONS 18, 19 AND 20, RANGE 7, MOUNTAIN DISTRICT, PLAN 27441 EXCEPT THOSE PARTS IN PLANS 40622 AND 44255 LEASE FOR NAN BMX ASSOC                                                                                                                     |      |
| 81611.022 | 106  | 285   | PRIDEAUX STREET   | NANAIMO BRAIN INJURY SOCIETY/CITY<br>OF NANAIMO                                                   | NANAIMO DISTRICT, PORTION LEASE, COMMUNITY SERVICES BUILDING - ROOMS 101-107 & STORAGE ROOM 116 - EXEMPT PORTION AS SHOWN ON MAP ATTACHED HERETO                                                                                                              | D-10 |
| 05990.101 | 1    | 2525  |                   | NANAIMO BRANCH OF THE RED CROSS<br>SOCIETY/IKONKAR HOLDINGS LTD                                   | STRATA LOT 1, SECTIONS 18 &19 , RANGE 8, MOUNTAIN DISTRICT, STRATA PLAN VIS4260, TOGETHER WITH AN INTEREST IN THE COMMON PROPERTY IN PROPORTION TO THE UNIT ENTITLEMENT OF THE STRATA LOT AS SHOWN ON FORM 1                                                  |      |
| 05990.102 | 2    | 2525  | MCCULLOUGH ROAD   | NANAIMO BRANCH OF THE RED CROSS<br>SOCIETY/O M DEVELOPMENT INC                                    | STRATA LOT 2&3, SECTIONS 19, RANGE 8, MOUNTAIN DISTRICT, STRATA PLAN VIS4260, TOGETHER WITH AN INTEREST IN THE COMMON PROPERTY IN PROPORTION TO THE UNIT ENTITLEMENT OF THE STRATA LOT AS SHOWN ON FORM 1                                                     |      |
| 17458.266 |      | 129   | HAREWOOD ROAD     | NANAIMO BRANCH ROYAL CANADIAN<br>LEGION (BRANCH 10) -(CLASS 8<br>EXEMPTION ONLY)                  | LOT 16, SECTION 1, NANAIMO DISTRICT, PLAN 20827                                                                                                                                                                                                               |      |