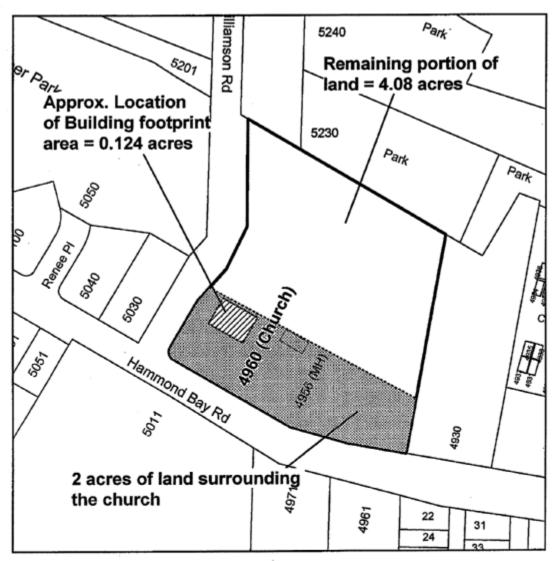

| Folio     | House | Street                | Organization                                                                                 | Legal Description                                                         | Мар  |
|-----------|-------|-----------------------|----------------------------------------------------------------------------------------------|---------------------------------------------------------------------------|------|
| 08323.405 | 4960  | HAMMOND BAY ROAD      | HAMMOND BAY BAPTIST CHURCH                                                                   | LOT A, DISTRICT LOT 54, PLAN 40992, WELLINGTON DISTRICT                   | A-6  |
| 16039.665 | 2174  | DEPARTURE BAY ROAD    | HOPE LUTHERAN CHURCH                                                                         | LOT A (DD EL108574), SECTION 1, NANAIMO DISTRICT, PLAN 18900              |      |
| 85738.000 | 520   | PRIDEAUX STREET       | LIGHTHOUSE BIBLE BAPTIST<br>CHURCH OF NANAIMO SOCIETY                                        | LOT 2, SECTION 1, NANAIMO DISTRICT, PLAN 14199                            |      |
| 07090.001 | 2875  | ELK STREET            | MINTER MIKE/<br>DANIEL KEVIN/ALEXANDER THOMAS<br>TRUSTEES OF THE NANAIMO<br>CHRISTADELPHIANS | LOT 8, BLOCK 8, SECTION 1, WELLINGTON DISTRICT, PLAN 414                  |      |
| 05965.245 | 1720  | MEREDITH ROAD         | NANAIMO CHURCH OF CHRIST                                                                     | LOT E, SECTION 17, RANGE 8, MOUNTAIN DISTRICT, PLAN 14987                 |      |
| 08323.360 | 4900  | HAMMOND BAY ROAD      | NANAIMO FULL GOSPEL ASSEMBLY                                                                 | LOT 1, DISTRICT LOT 54, WELLINGTON DISTRICT, PLAN VIP62729                |      |
| 81643.010 | 260   | NEEDHAM STREET        | PENTECOSTAL ASSEMBLIES OF CANADA                                                             | LOT A (ED110296) OF LOT 4, BLOCK B, SECTION 1, NANAIMO DISTRICT, PLAN 584 |      |
| 86042.000 | 1300  | PRINCESS ROYAL AVENUE | PENTECOSTAL ASSEMBLIES OF CANADA                                                             | LOT 1, SECTION 1, PLAN 22739, NANAIMO DISTRICT                            |      |
| 07357.000 | 4334  | JINGLE POT ROAD       | PRIESTLY SOCIETY OF ST PIUS                                                                  | PARCEL D (DD5353N) OF SECTION 4, WELLINGTON DISTRICT                      |      |
| 86094.000 | 212   | PRIDEAUX STREET       | REDEEMED CHRISTIAN CHURCH OF<br>GOD THE/KANAKA MANAGEMENT<br>LTD                             | LOT 1, BLOCK 34, SECTION 1, NANAIMO DISTRICT, PLAN 28842                  | A-10 |
| 16531.002 | 394   | SHEPHERD AVENUE       | ST PAUL'S LUTHERAN CHURCH OF NANAIMO                                                         | LOT A (DD EK39556) OF SECTION 1, NANAIMO DISTRICT, PLAN 6350              |      |
| 16216.002 | 1064  | OLD VICTORIA ROAD     | TRUSTEES OF THE CHASE RIVER<br>CONGREGATION OF JEHOVAH'S<br>WITNESSES                        | LOT 1, SECTION 1, NANAIMO DISTRICT, PLAN EPP14550                         |      |
| 81095.000 | 315   | FITZWILLIAM STREET    | TRUSTEES OF THE CONGREGATION OF ST ANDREWS UNITED CHURCH                                     | LOT A, SECTION 1, NANAIMO DISTRICT, PLAN VIP65271                         |      |
| 85524.105 | 2020  | ESTEVAN ROAD          | TRUSTEES OF THE CONGREGATION OF BRECHIN UNITED CHURCH                                        | LOT A, SECTION 1, NANAIMO DISTRICT, PLAN EPP 35387                        |      |
| 07618.001 | 3510  | DEPARTURE BAY ROAD    | TRUSTEES OF THE CONGREGATION OF DEPARTURE BAY BAPTIST CHURCH                                 | LOT 1, SECTION 5, WELLINGTON DISTRICT, PLAN 9339                          | A-8  |
| 07458.202 | 4235  | DEPARTURE BAY ROAD    | TRUSTEES OF ST ANDREWS PRESBYTERIAN CHURCH NANAIMO                                           | LOT A, SECTION 5, WELLINGTON DISTRICT, PLAN VIP58451                      |      |

FOLIO 08323.405

Entire lot area of 4960 Hammond Bay Road = 6.3 acres

MAP 'A-7'

MAP 'A-8'

MAP 'A-9'

MAP 'A-10'

Folio: 86094.000

Civic: 212 Prideaux Street