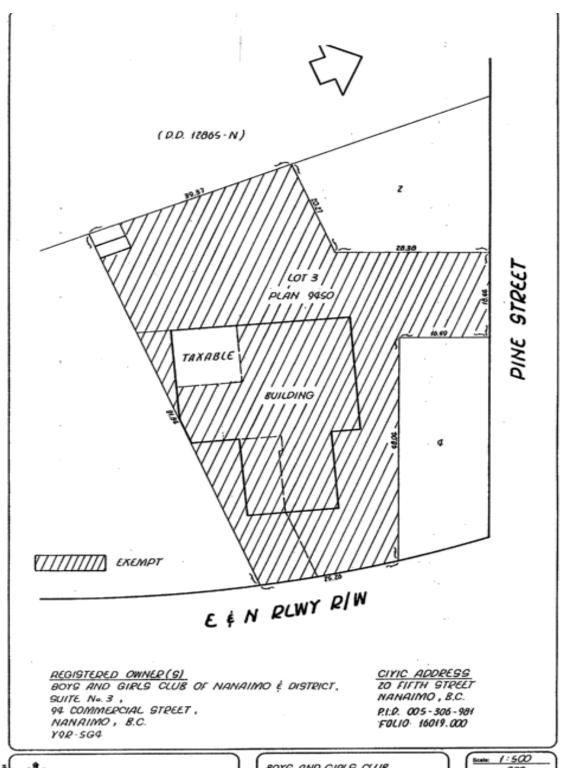

## SCHEDULE 'D'

| Folio     | Unit | House | Street                  | Organization                                                                                                      | Legal Description                                                                                                                        | Мар  |
|-----------|------|-------|-------------------------|-------------------------------------------------------------------------------------------------------------------|------------------------------------------------------------------------------------------------------------------------------------------|------|
| 81283.002 |      | 445   | COMOX ROAD              | 1 <sup>ST</sup> NANAIMO SCOUT GROUP / SCOUT<br>PROPERTIES (BC/YUKON)                                              | PARK DEDICATED BY PLAN 584, EXCEPT PART IN PLAN EPP30249, LEASE TO NANAIMO SCOUT GROUP - LD003083                                        |      |
| 05426.150 |      | 2465  | LABIEUX ROAD            | BC OLD AGE PENSIONERS BRANCH 4 INC                                                                                | LOT 2, SECTION 19, RANGE 6, MOUNTAIN DISTRICT, PLAN 40481                                                                                |      |
| 05863.000 |      | 154   | WESTWOOD ROAD           | B C SPCA                                                                                                          | THE WESTERLY 12.042 CHAINS OF SECTION 13, RANGE 8, MOUNTAIN DISTRICT EXCEPT PART IN PLANS VIP61247, VIP81292 AND EPP53572                |      |
| 05342.000 |      | 2393  | ARBOT ROAD              | BASIC CHRISTIAN COMMUNITY ASSOCIATION (BETHLEHEM CENTRE)                                                          | LOT 1, SECTION 10, RANGE 6, MOUNTAIN DISTRICT,<br>PLAN 18793                                                                             |      |
| 16019.000 |      | 20    | FIFTH STREET            | BOYS AND GIRÈS CLUB OF CENTRAL<br>VANCOUVER ISLAND                                                                | LOT 3, SECTION 1, NANAIMO DISTRICT, PLAN 9450<br>EXEMPT PORTION AS SHOWN ON MAP ATTACHED<br>HERETO                                       | D-4  |
| 16822.101 |      | 1400  | CRANBERRY AVENUE        | BOYS AND GIRLS CLUB OF CENTRAL<br>VANCOUVER ISLAND/ CITY OF NANAIMO                                               | LOT 1, SECTION 2, NANAIMO DISTRICT, PLAN 23032,<br>EXCEPT PART INCLUDED IN LEASE TO BOYS & GIRLS<br>CLUB                                 |      |
| 05549.101 |      | 2491  | BOWEN ROAD              | BOYS AND GIRLS CLUB OF CENTRAL<br>VANCOUVER ISLAND/CITY OF NANAIMO                                                | LOT 1, SECTION 18, 19, & 20, RANGE 7, MOUNTAIN DISTRICT, PLAN 27441, AS SHOWN ON SCHEDULE "C" – BEBAN HOUSE                              |      |
| 86081.000 | 101  | 319   | SELBY STREET            | CENTRAL VANCOUVER ISLAND MULTICULTURAL SOCIETY/WIDSTEN KATHLEEN MAY & WIDSTEN LINDSAY FARRELL (50% TAX EXEMPTION) | LOT 2, SECTION 1, NANAIMO DISTRICT, PLAN 27926 (UNIT 101 LEASE) AS SHOWN OUTLINED IN BLACK ON MAP ATTACHED HERETO.                       | D-12 |
| 85616.010 | 10   | 150   | COMMERCIAL STREET       | CRIMSON COAST DANCE SOCIETY/CITY OF NANAIMO                                                                       | LOT A, SECTION 1, NANAIMO DISTRICT, PLAN 12390,<br>THAT PART INCLUDED IN UNIT 10 LEASE                                                   |      |
| 05910.000 |      | 1717  | KERRISDALE ROAD         | CRISIS PREGNANCY CENTRE OF NANAIMO SOCIETY                                                                        | LOT 6, SECTION 15, RANGE 8, MOUNTAIN DISTRICT,<br>PLAN 7272                                                                              |      |
| 05829.000 |      | 175   | PRYDE AVENUE            | DUCKS UNLIMITED CANADA/CITY OF NANAIMO                                                                            | SECTION 12, RANGE 8, MOUNTAIN DISTRICT, EXCEPT<br>THE WESTERLY 11.979 CHAINS THEREOF AND EXCEPT<br>THAT PART IN PLANS 25503 AND VIP61854 |      |
| 05501.100 |      | 2060  | EAST WELLINGTON<br>ROAD | ITALIAN SOCIETY FELICE CAVALOTTI<br>LODGE INC NO S7832                                                            | LOT 1, SECTIONS 14 AND 15, RANGE 7, MOUNTAIN<br>DISTRICT, PLAN 20182, EXCEPT THAT PART IN PLAN<br>VIP58179                               |      |
| 07375.585 |      |       | MOSTAR ROAD             | HABITAT FOR HUMANITY MID-VANCOUVER ISLAND/LENCO DEVELOPMENT LTD/FERNCO DEVELOPMENT LTD/NORCO DEVELOPMENT LTD      | LOT 17, SECTION 5, WELLINGTON DISTRICT, PLAN 38953 EXCEPT PART IN PLAN VIP82697 EXEMPT PORTION AS SHOWN ON MAP ATTACHED HERETO           | D-13 |
| 82336.000 |      | 25    | VICTORIA ROAD           | HARBOUR CITY THEATRE ALLIANCE<br>SOCIETY/CITY OF NANAIMO                                                          | LOT 4, BLOCK AA, SECTION 1, NANAIMO DISTRICT, PLAN 584, EXCEPT PARCELS A (DD 94054) & PARCEL B (DD 11647N).                              |      |