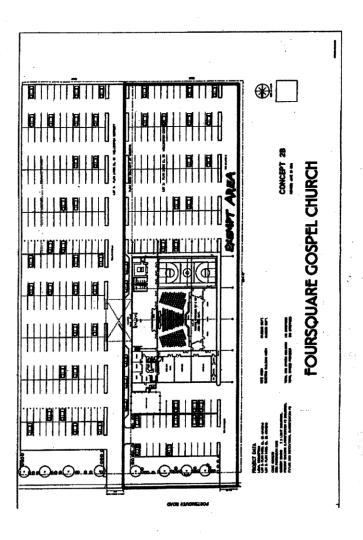

## SCHEDULE 'A'

| Folio     | House | Street              | Organization                                                  | Legal Description                                                                                                                                                                                                            | Мар |
|-----------|-------|---------------------|---------------------------------------------------------------|------------------------------------------------------------------------------------------------------------------------------------------------------------------------------------------------------------------------------|-----|
| 84331.005 | 100   | CHAPEL STREET       | ANGLICAN SYNOD DIOCESE OF B C                                 | LOT A, SECTION 1, NANAIMO DISTRICT, PLAN EPP49398                                                                                                                                                                            |     |
| 07708.570 | 4951  | RUTHERFORD ROAD     | B C CONFERENCE OF THE MENNONITE BRETHREN THE                  | LOT 52, DISTRICT LOTS 14 & 19, WELLINGTON DISTRICT, PLAN VIP56051, EXCEPT PART IN PLAN VIP58432                                                                                                                              |     |
| 06006.305 | 2400  | HIGHLAND BOULEVARD  | B C CORP SEVENTH DAY ADVENTIST                                | LOT 1, SECTION 18, RANGE 8, MOUNTAIN DISTRICT, PLAN 46005                                                                                                                                                                    |     |
| 16897.001 | 897   | HARBOUR VIEW STREET | BC MUSLIM ASSOCIATION THE                                     | PART OF BLOCK C, SECTION 1, NANAIMO DISTRICT, PLAN 1748, ETC, LD 32                                                                                                                                                          |     |
| 05342.200 | 2371  | ARBOT ROAD          | BASIC CHRISTIAN COMMUNITY<br>ASSOCIATION (BETHLEHEM CENTRE)   | LOT 2, SECTION 10, RANGE 6, MOUNTAIN DISTRICT, PLAN 18793                                                                                                                                                                    | A-1 |
| 07704.200 | 6234  | SPARTAN ROAD        | BISHOP OF VICTORIA                                            | LOT 4, SECTION 12, WELLINGTON DISTRICT, PLAN 17325                                                                                                                                                                           |     |
| 82071.000 | 301   | MACHLEARY STREET    | BISHOP OF VICTORIA                                            | LOT 4, BLOCK Q, SECTION 1, NANAIMO DISTRICT, PLAN 584, EXCEPT THAT PART IN PLAN VIP67460                                                                                                                                     |     |
| 05536.300 | 2221  | BOWEN ROAD          | CHRIST COMMUNITY CHURCH                                       | LOT A, SECTION 18, RANGE 7, MOUNTAIN DISTRICT, PLAN 41417                                                                                                                                                                    |     |
| 05949.192 | 1609  | MEREDITH ROAD       | CHRISTIAN AND MISSIONARY ALLIANCE-CANADIAN PACIFIC DISTRICT   | LOT 1, SECTION 16, RANGE 8, MOUNTAIN DISTRICT, PLAN<br>VIP87081                                                                                                                                                              | A-2 |
| 81468.000 | 20    | CHAPEL STREET       | CHRISTIAN SCIENCE SOC OF NANAIMO                              | THE NORTHERLY 1/2 OF LOT 9, BLOCK 55, SECTION 1, NANAIMO DISTRICT, PLAN 584, EXCEPT THE EASTERLY 60 FEET                                                                                                                     |     |
| 07657.100 | 2424  | GLEN EAGLE CRESCENT | CHURCH OF JESUS CHRIST OF<br>LATTER-DAY SAINTS IN CANADA      | LOT 1,SECTION 5, WELLINGTON DISTRICT, PLAN 28663                                                                                                                                                                             | A-7 |
| 16001.002 | 2150  | DEPARTURE BAY ROAD  | CHURCH OF THE NAZARENE CANADA PACIFIC DISTRICT                | LOT 2, SECTION 1, NANAIMO DISTRICT , PLAN 18757                                                                                                                                                                              |     |
| 05680.000 | 2114  | MEREDITH ROAD       | DEPARTURE BAY CONGREGATION OF JEHOVAH'S WITNESSES TRUSTEES    | THAT PART OF LOT 2, BLOCK 10, SECTION 17, RANGE 7, MOUNTAIN DISTRICT, PLAN 526, LYING TO THE EAST OF A BOUNDARY PARALLEL TO AND PERPENDICULARLY DISTANT 128 FEET FROM THE WESTERLY BOUNDARY OF SAID LOT EXCEPT PLAN VIP56132 |     |
| 84302.100 | 1650  | WADDINGTON ROAD     | FIRST BAPTIST CHURCH NANAIMO<br>BC                            | LOT A, DISTRICT LOT 12, NEWCASTLE RESERVE, SECTION 1, NANAIMO DISTRICT, VIP58878                                                                                                                                             | A-3 |
| 08055.153 | 6553  | PORTSMOUTH ROAD     | FOURSQUARE GOSPEL CHURCH OF CANADA                            | LOT A, DISTRICT LOT 28, WELLINGTON DISTRICT, PLAN<br>EPP14697                                                                                                                                                                | A-4 |
| 81059.000 | 305   | PRIDEAUX STREET     | G S M P D SIKH TEMPLE INC                                     | PARCEL B (DD 29290N) OF LOTS 15 AND 16, BLOCK 25,<br>SECTION 1, NANAIMO DISTRICT, PLAN 584                                                                                                                                   |     |
| 80776.000 | 19    | NICOL STREET        | GOVERNING COUNCIL OF THE SALVATION ARMY                       | LOT B, (DD EM34637), BLOCK 12, SECTION 1, NANAIMO<br>DISTRICT, PLAN 584                                                                                                                                                      |     |
| 17357.000 | 505   | EIGHTH STREET       | GOVERNING COUNCIL OF THE<br>SALVATION ARMY CANADA WEST<br>THE | SECTION 12, RANGE 8, SECTION 1, NANAIMO DISTRICT, PLAN 1747                                                                                                                                                                  | A-5 |

Folio: 08055.153

Civic: 6553 Portsmouth Road

FOURSQUARE GOSPEL CHURCH OF CANADA

MAP 'A-5'

Project THE GOVERNING COUNCIL OF THE GALVATION ARMY CNUPCH SITE AND PARKING AREA

MAP 'A-6'

Hammond Bay Baptist Church Civic: 4960 Hammond Bay Road