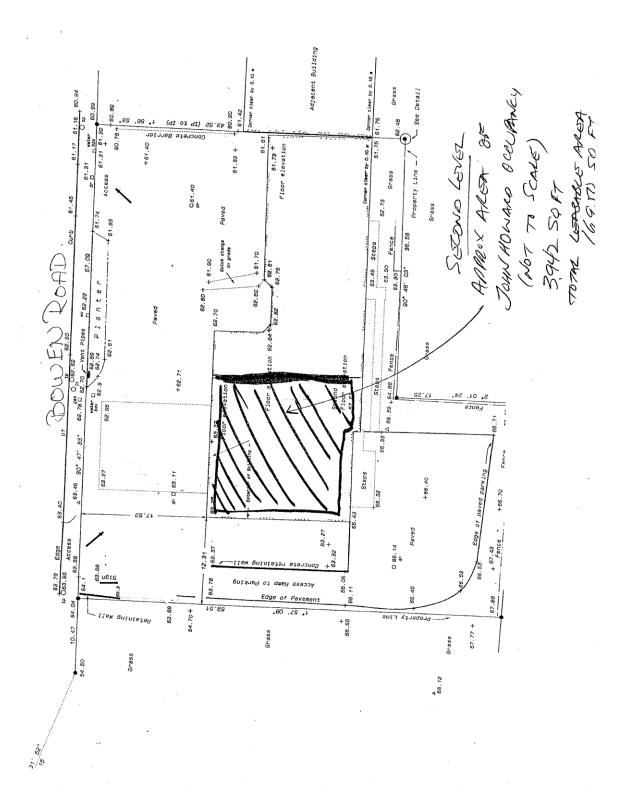

| Folio     | Unit | House | Street           | Organization                                                                       | Legal Description                                                                                                                                                                                                   | Мар           |
|-----------|------|-------|------------------|------------------------------------------------------------------------------------|---------------------------------------------------------------------------------------------------------------------------------------------------------------------------------------------------------------------|---------------|
| 85576.001 | A    | 1844  | STEWART AVENUE   | NANAIMO MARINE RESCUE SOCIETY/CITY<br>OF NANAIMO                                   | LD002343 RIGHT TO OCCUPY THOSE PARTS OF<br>DISTRICT LOT 2092, BLOCK L OF DISTIRCT LOT 227 &<br>BLOCK M OF DISTRICT LOTS 227 & 2092, NANAIMO<br>DISTRICT, PLAN EPC579 - DEC 1/2010 - NOV 30/2020                     |               |
| 16000.025 |      | 750   | THIRD STREET     | NANAIMO MINOR HOCKEY<br>ASSOCIATION/CITY OF NANAIMO                                | LOT 2, SECTION 1, NANAIMO DISTRICT, PLAN 35726<br>EXCEPT PART IN PLAN 50590                                                                                                                                         |               |
| 05446.015 |      | 2491  | KENWORTH ROAD    | NA NA IMO RECYCLING<br>EXCHA NGE/WINDHOV ER ENTERPRISES<br>LTD.                    | LOT 1, SECTION 20, RANGE 6, MOUNTAIN DISTRICT,<br>PLAN EPP54791                                                                                                                                                     |               |
| 05695.000 |      | 2227  | MCGARRIGLE ROAD  | NANAIMO REGION JOHN HOWARD<br>SOCIETY                                              | LOT 2, BLOCK 14, SECTION 18, RANGE 8, MOUNTAIN DISTRICT, PLAN 526, EXCEPT THE EAST 396 FEET OF THE SOUTH 165 FEET THEREOF AND EXCEPT PARCEL "A" (DD 34684I) THEREOF- EXEMPT PORTION AS SHOWN ON MAP ATTACHED HERETO |               |
| 86186.000 |      | 1585  | BOWEN ROAD       | NANAIMO REGION JOHN HOWARD<br>SOCIETY/BC0811580 BC LTD                             | LOT 1, NEWCASTLE RESERVE, SECTION 1, NANAIMO<br>DISTRICT, PLAN 36556                                                                                                                                                | D-15          |
| 05438.000 |      | 2368  | ROSSTOWN ROAD    | NANAIMO REGION JOHN HOWARD<br>SOCIETY                                              | LOT 6, SECTION 19, RANGE 6, MOUNTAIN DISTRICT,<br>PLAN 6733 EXCEPT PART IN PLAN VIP63918                                                                                                                            |               |
| 16592.001 |      | 195   | FOURTH STREET    | NANAIMO SEARCH & RESCUE<br>SOCIETY/REGIONAL DISTRICT OF<br>NANAIMO/CITY OF NANAIMO | THAT PART OF SECTION 28, RANGE 9, SECTION 1, NANAIMO DISTRICT, PLAN 630, SHOWN OUTLINED IN RED ON PLAN 563R EXEMPT PORTION AS SHOWN ON MAP ATTACHED HERETO                                                          | D-9           |
| 86226.000 |      | 256   | WALLACE STREET   | NANAIMO SQUASH CLUB/597500 BC LTD                                                  | LOT 1, SECTION 1, NANAIMO DISTRICT, PLAN 43024                                                                                                                                                                      | D-16,<br>D-17 |
| 05431.100 |      | 2373  | ROSSTOWN ROAD    | NANAIMO THEATRE GROUP                                                              | LOT 1, SECTION 19, RANGE 6, MOUNTAIN DISTRICT, PLAN 24020                                                                                                                                                           |               |
| 82528.001 |      | 60    | NEEDHAM STREET   | NANAIMO UNIQUE KIDS ORGANIZATION                                                   | LOT A, SECTION 1, NANAIMO DISTRICT, PLAN 49522                                                                                                                                                                      |               |
| 86055.000 |      | 290   | BASTION STREET   | NANAIMO YOUTH SERVICES<br>ASSOCIATION                                              | LOT 1, SECTION 1, NANAIMO DISTRICT, PLAN 25254                                                                                                                                                                      |               |
| 81232.000 |      | 150   | WALLACE STREET   | NANAIMO WOMEN'S RESOURCES<br>SOCIETY/ARCHIE JOHNSTONE PLUMBING<br>& HEATING LTD    | LOT 3, BLOCK 40, SECTION 1, NANAIMO DISTRICT,<br>PLAN 584                                                                                                                                                           |               |
| 05457.004 |      | 201   | DOGWOOD ROAD     | NATURE TRUST OF BC                                                                 | WILDLIFE SANCTUARY, SECTION 7, RANGE 7, MOUNTAIN DISTRICT, EXCLUDING PLANS 535R AND NO. 4 RESERVOIR                                                                                                                 |               |
| 05457.006 |      | 250   | DOGWOOD ROAD     | NATURE TRUST OF BC                                                                 | SECTION 7&8, RANGE 7, MOUNTAIN DISTRICT, PRTS PORTION AND PTS OF SECTION 7 RANGE 8, #4 RESERVOIR AS SHOWN ON PLN UNDER 766-8562C                                                                                    |               |
| 05761.005 |      | 787   | NANAIMO LAKES RD | NATURE TRUST OF BC                                                                 | PARCEL A (DD 49323N) OF SECTION 5, RANGE 8, MOUNTAIN DISTRICT, EXCEPT PARTS IN PLANS 8707, 18489, 24715 AND 28135                                                                                                   |               |
| 16021.300 |      | 200   | BUTTERTUBS DRIVE | NATURE TRUST OF BC                                                                 | LOT A, SECTION 1, NANAIMO DISTRICT, PLAN VIP63268                                                                                                                                                                   |               |
| 05762.101 |      | 731   | DOGWOOD ROAD     | NATURE TRUST OF BC                                                                 | LOT 4, SECTION 6, RANGE 8, MOUNTAIN DISTRICT, PLAN<br>16149, EXCEPT PARTS IN PLANS 18489, 19566 AND 24715                                                                                                           |               |