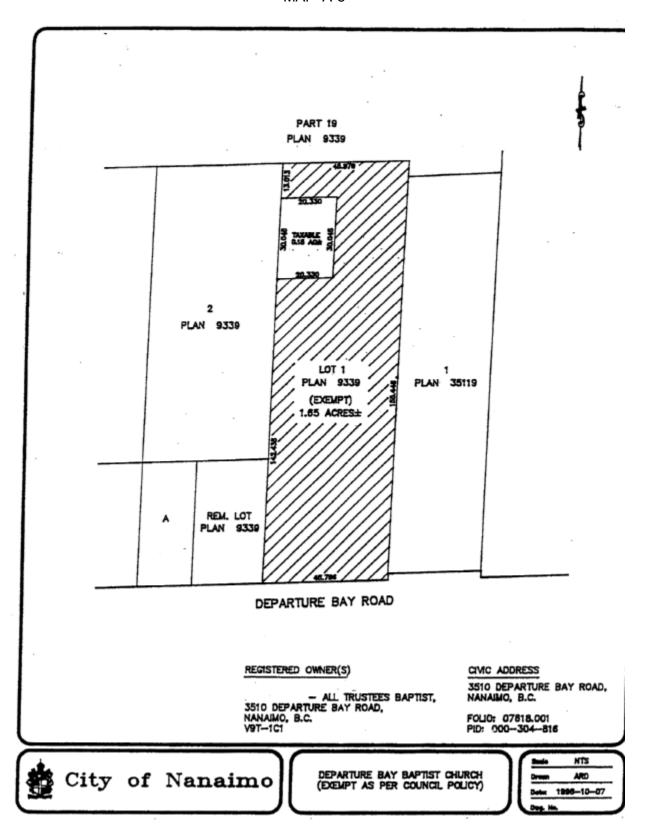

| Folio     | House | Street                | Organization                                                                                 | Legal Description                                                         | Мар  |
|-----------|-------|-----------------------|----------------------------------------------------------------------------------------------|---------------------------------------------------------------------------|------|
| 08323.405 | 4960  | HAMMOND BAY ROAD      | HAMMOND BAY BAPTIST CHURCH                                                                   | LOT A, DISTRICT LOT 54, PLAN 40992, WELLINGTON DISTRICT                   | A-6  |
| 16039.665 | 2174  | DEPARTURE BAY ROAD    | HOPE LUTHERAN CHURCH                                                                         | LOT A (DD EL108574), SECTION 1, NANAIMO DISTRICT, PLAN 18900              |      |
| 85738.000 | 520   | PRIDEAUX STREET       | LIGHTHOUSE BIBLE BAPTIST<br>CHURCH OF NANAIMO SOCIETY                                        | LOT 2, SECTION 1, NANAIMO DISTRICT, PLAN 14199                            |      |
| 07090.001 | 2875  | ELK STREET            | MINTER MIKE/<br>DANIEL KEVIN/ALEXANDER THOMAS<br>TRUSTEES OF THE NANAIMO<br>CHRISTADELPHIANS | LOT 8, BLOCK 8, SECTION 1, WELLINGTON DISTRICT, PLAN 414                  |      |
| 05965.245 | 1720  | MEREDITH ROAD         | NANAIMO CHURCH OF CHRIST                                                                     | LOT E, SECTION 17, RANGE 8, MOUNTAIN DISTRICT, PLAN 14987                 |      |
| 08323.360 | 4900  | HAMMOND BAY ROAD      | NANAIMO FULL GOSPEL ASSEMBLY                                                                 | LOT 1, DISTRICT LOT 54, WELLINGTON DISTRICT, PLAN VIP62729                |      |
| 81643.010 | 260   | NEEDHAM STREET        | PENTECOSTAL ASSEMBLIES OF CANADA                                                             | LOT A (ED110296) OF LOT 4, BLOCK B, SECTION 1, NANAIMO DISTRICT, PLAN 584 |      |
| 86042.000 | 1300  | PRINCESS ROYAL AVENUE | PENTECOSTAL ASSEMBLIES OF CANADA                                                             | LOT 1, SECTION 1, PLAN 22739, NANAIMO DISTRICT                            |      |
| 07357.000 | 4334  | JINGLE POT ROAD       | PRIESTLY SOCIETY OF ST PIUS                                                                  | PARCEL D (DD5353N) OF SECTION 4, WELLINGTON DISTRICT                      |      |
| 86094.000 | 212   | PRIDEAUX STREET       | REDEEMED CHRISTIAN CHURCH OF<br>GOD THE/KANAKA MANAGEMENT<br>LTD                             | LOT 1, BLOCK 34, SECTION 1, NANAIMO DISTRICT, PLAN 28842                  | A-10 |
| 16531.002 | 394   | SHEPHERD AVENUE       | ST PAUL'S LUTHERAN CHURCH OF NANAIMO                                                         | LOT A (DD EK39556) OF SECTION 1, NANAIMO DISTRICT, PLAN 6350              |      |
| 16216.002 | 1064  | OLD VICTORIA ROAD     | TRUSTEES OF THE CHASE RIVER<br>CONGREGATION OF JEHOVAH'S<br>WITNESSES                        | LOT 1, SECTION 1, NANAIMO DISTRICT, PLAN EPP14550                         |      |
| 81095.000 | 315   | FITZWILLIAM STREET    | TRUSTEES OF THE CONGREGATION OF ST ANDREWS UNITED CHURCH                                     | LOT A, SECTION 1, NANAIMO DISTRICT, PLAN VIP65271                         |      |
| 85524.105 | 2020  | ESTEVAN ROAD          | TRUSTEES OF THE CONGREGATION OF BRECHIN UNITED CHURCH                                        | LOT A, SECTION 1, NANAIMO DISTRICT, PLAN EPP 35387                        |      |
| 07618.001 | 3510  | DEPARTURE BAY ROAD    | TRUSTEES OF THE CONGREGATION OF DEPARTURE BAY BAPTIST CHURCH                                 | LOT 1, SECTION 5, WELLINGTON DISTRICT, PLAN 9339                          | A-8  |
| 07458.202 | 4235  | DEPARTURE BAY ROAD    | TRUSTEES OF ST ANDREWS PRESBYTERIAN CHURCH NANAIMO                                           | LOT A, SECTION 5, WELLINGTON DISTRICT, PLAN VIP58451                      |      |