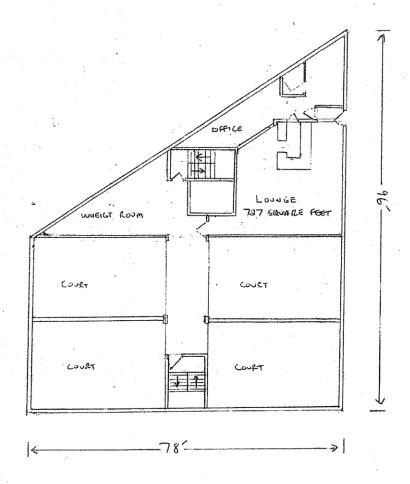

## MAP 'D-16'

NANAIMO SQUASH CLUB

TOTAL SQUARE FOOTAGE 7993

LOUNG SONARE FOOTAGE 727

PERCENTAGE OF BUILDING USED FOR LOUNGE = 9.

9.1%

MEZZANINE LEVEL 2498 SQUARE FOOT

Folio: 86226.000

Civic: 256 Wallace Street NANAIMO SQUASH CLUB

MAP 'D-17'

Folio: 86226.000

Civic: 256 Wallace Street NANAIMO SQUASH CLUB