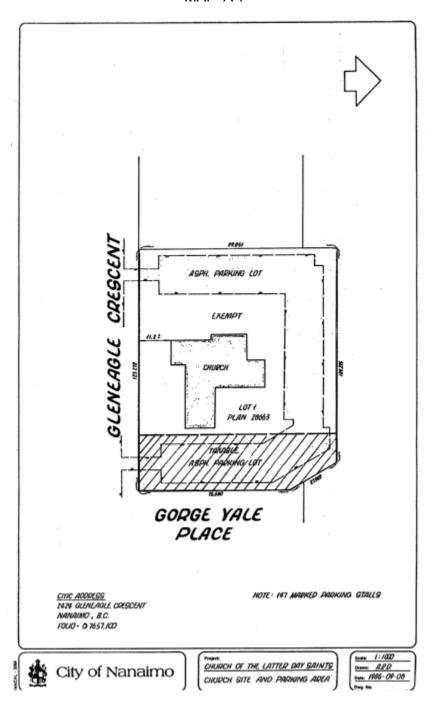

## SCHEDULE 'A'

| Folio     | House | Street              | Organization                                                  | Legal Description                                                                                                                                                                                                            | Мар |
|-----------|-------|---------------------|---------------------------------------------------------------|------------------------------------------------------------------------------------------------------------------------------------------------------------------------------------------------------------------------------|-----|
| 84331.005 | 100   | CHAPEL STREET       | ANGLICAN SYNOD DIOCESE OF B C                                 | LOT A, SECTION 1, NANAIMO DISTRICT, PLAN EPP49398                                                                                                                                                                            |     |
| 07708.570 | 4951  | RUTHERFORD ROAD     | B C CONFERENCE OF THE MENNONITE BRETHREN THE                  | LOT 52, DISTRICT LOTS 14 & 19, WELLINGTON DISTRICT, PLAN VIP56051, EXCEPT PART IN PLAN VIP58432                                                                                                                              |     |
| 06006.305 | 2400  | HIGHLAND BOULEVARD  | B C CORP SEVENTH DAY ADVENTIST                                | LOT 1, SECTION 18, RANGE 8, MOUNTAIN DISTRICT, PLAN 46005                                                                                                                                                                    |     |
| 16897.001 | 897   | HARBOUR VIEW STREET | BC MUSLIM ASSOCIATION THE                                     | PART OF BLOCK C, SECTION 1, NANAIMO DISTRICT, PLAN 1748, ETC, LD 32                                                                                                                                                          |     |
| 05342.200 | 2371  | ARBOT ROAD          | BASIC CHRISTIAN COMMUNITY<br>ASSOCIATION (BETHLEHEM CENTRE)   | LOT 2, SECTION 10, RANGE 6, MOUNTAIN DISTRICT, PLAN 18793                                                                                                                                                                    | A-1 |
| 07704.200 | 6234  | SPARTAN ROAD        | BISHOP OF VICTORIA                                            | LOT 4, SECTION 12, WELLINGTON DISTRICT, PLAN 17325                                                                                                                                                                           |     |
| 82071.000 | 301   | MACHLEARY STREET    | BISHOP OF VICTORIA                                            | LOT 4, BLOCK Q, SECTION 1, NANAIMO DISTRICT, PLAN 584, EXCEPT THAT PART IN PLAN VIP67460                                                                                                                                     |     |
| 05536.300 | 2221  | BOWEN ROAD          | CHRIST COMMUNITY CHURCH                                       | LOT A, SECTION 18, RANGE 7, MOUNTAIN DISTRICT, PLAN 41417                                                                                                                                                                    |     |
| 05949.192 | 1609  | MEREDITH ROAD       | CHRISTIAN AND MISSIONARY ALLIANCE-CANADIAN PACIFIC DISTRICT   | LOT 1, SECTION 16, RANGE 8, MOUNTAIN DISTRICT, PLAN<br>VIP87081                                                                                                                                                              | A-2 |
| 81468.000 | 20    | CHAPEL STREET       | CHRISTIAN SCIENCE SOC OF NANAIMO                              | THE NORTHERLY 1/2 OF LOT 9, BLOCK 55, SECTION 1, NANAIMO DISTRICT, PLAN 584, EXCEPT THE EASTERLY 60 FEET                                                                                                                     |     |
| 07657.100 | 2424  | GLEN EAGLE CRESCENT | CHURCH OF JESUS CHRIST OF<br>LATTER-DAY SAINTS IN CANADA      | LOT 1,SECTION 5, WELLINGTON DISTRICT, PLAN 28663                                                                                                                                                                             | A-7 |
| 16001.002 | 2150  | DEPARTURE BAY ROAD  | CHURCH OF THE NAZARENE CANADA PACIFIC DISTRICT                | LOT 2, SECTION 1, NANAIMO DISTRICT , PLAN 18757                                                                                                                                                                              |     |
| 05680.000 | 2114  | MEREDITH ROAD       | DEPARTURE BAY CONGREGATION OF JEHOVAH'S WITNESSES TRUSTEES    | THAT PART OF LOT 2, BLOCK 10, SECTION 17, RANGE 7, MOUNTAIN DISTRICT, PLAN 526, LYING TO THE EAST OF A BOUNDARY PARALLEL TO AND PERPENDICULARLY DISTANT 128 FEET FROM THE WESTERLY BOUNDARY OF SAID LOT EXCEPT PLAN VIP56132 |     |
| 84302.100 | 1650  | WADDINGTON ROAD     | FIRST BAPTIST CHURCH NANAIMO<br>BC                            | LOT A, DISTRICT LOT 12, NEWCASTLE RESERVE, SECTION 1, NANAIMO DISTRICT, VIP58878                                                                                                                                             | A-3 |
| 08055.153 | 6553  | PORTSMOUTH ROAD     | FOURSQUARE GOSPEL CHURCH OF CANADA                            | LOT A, DISTRICT LOT 28, WELLINGTON DISTRICT, PLAN<br>EPP14697                                                                                                                                                                | A-4 |
| 81059.000 | 305   | PRIDEAUX STREET     | G S M P D SIKH TEMPLE INC                                     | PARCEL B (DD 29290N) OF LOTS 15 AND 16, BLOCK 25,<br>SECTION 1, NANAIMO DISTRICT, PLAN 584                                                                                                                                   |     |
| 80776.000 | 19    | NICOL STREET        | GOVERNING COUNCIL OF THE SALVATION ARMY                       | LOT B, (DD EM34637), BLOCK 12, SECTION 1, NANAIMO<br>DISTRICT, PLAN 584                                                                                                                                                      |     |
| 17357.000 | 505   | EIGHTH STREET       | GOVERNING COUNCIL OF THE<br>SALVATION ARMY CANADA WEST<br>THE | SECTION 12, RANGE 8, SECTION 1, NANAIMO DISTRICT, PLAN 1747                                                                                                                                                                  | A-5 |