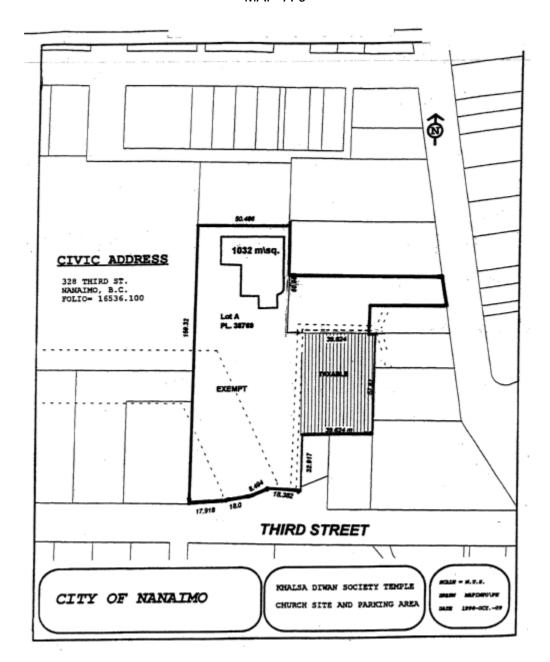

| Folio     | House | Street          | Organization                                                        | Legal Description                                                      | Мар |
|-----------|-------|-----------------|---------------------------------------------------------------------|------------------------------------------------------------------------|-----|
| 07864.065 | 6011  | DOUMONT ROAD    | TRUSTEES OF THE WOODGROVE<br>CONGREGATION OF JEHOVAH'S<br>WITNESSES | LOT 1, DISTRICT LOT 23G, WELLINGTON DISTRICT, PLAN 42114               |     |
| 07205.002 | 4017  | VICTORIA AVENUE | UKRAINIAN CATHOLIC EPARCHY OF NW                                    | LOT A (DD EK99968), BLOCK 11, SECTION 5, WELLINGTON DISTRICT, PLAN 318 |     |
| 83042.000 | 595   | TOWNSITE ROAD   | UNITARIAN FOUNDATION OF NANAIMO                                     | PARCEL A (DD F34209), SECTION 1, NANAIMO DISTRICT, PLAN 1505           |     |
| 16536.100 | 328   | THIRD STREET    | VANCOUVER ISLAND KHALSA DIWAN<br>SOCIETY                            | LOT 1, SECTION 1, NANAIMO DISTRICT, PLAN VIP76304                      | A-9 |
| 17545.010 | 275   | PINE STREET     | VANCOUVER ISLAND KHALSA DIWAN<br>SOCIETY                            | LOT 2, SECTION 1, NANAIMO DISTRICT, PLAN VIP71136                      |     |
| 16276.025 | 170   | WAKESIAH AVENUE | WAKESIAH GOSPEL CHAPEL                                              | LOT 1, SECTION 1, NANAIMO DISTRICT, PLAN 7109                          |     |