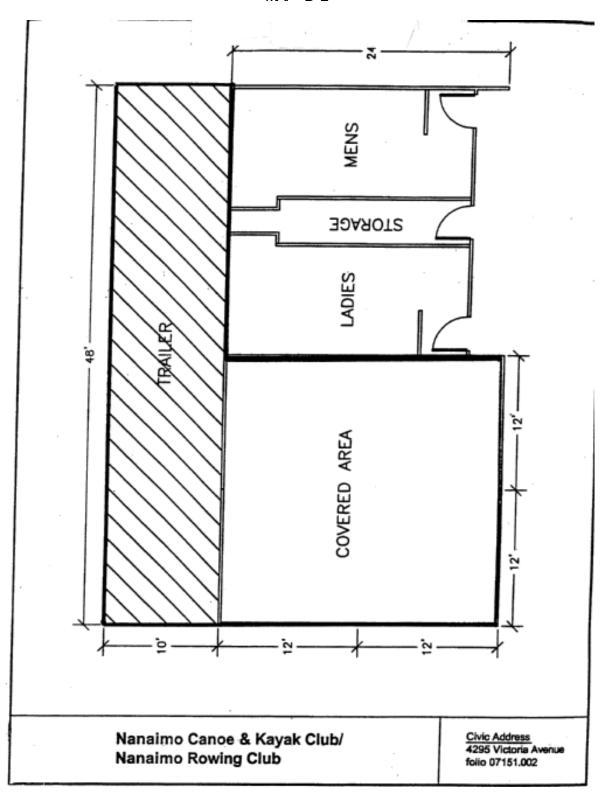

| Folio     | Unit | House | Street                | Organization                                                                      | Legal Description                                                                                                                                                                                                                                                                                    | Мар  |
|-----------|------|-------|-----------------------|-----------------------------------------------------------------------------------|------------------------------------------------------------------------------------------------------------------------------------------------------------------------------------------------------------------------------------------------------------------------------------------------------|------|
| 07151.002 |      | 4295  | VICTORIA AVENUE       | NANAIMO CANOE & KAYAK CLUB /<br>NANAIMO ROWING CLUB / CITY OF<br>NANAIMO          | SECTION 5, WELLINGTON DISTRICT, ROADWAY & PUBLIC PARK BETWEEN LOTS 1 & 8 AND LONG LAKE (LBF0138849) THAT PART INCLUDED IN LICENSE FOR THE PURPOSE OF A STORAGE AND TRAINING FACILITY FOR FLATWATER CANOE & KAYAK RACING ON LONG LAKE-SEE 07151.000-LEASE LEA0108, AS OUTLINED ON MAP ATTACHED HERETO | D-2  |
| 85047.002 |      | 1135  | NELSON STREET         | NANAIMO CHILD DEVELOPMENT CENTRE<br>SOCIETY/ VANCOUVER ISLAND HEALTH<br>AUTHORITY | LOT A, DISTRICT LOT 97-G, NEWCASTLE RESERVE,<br>SECTION 1, NANAIMO DISTRICT, PLAN 50077, EXCEPT<br>THAT PART IN PLAN VIP51807, LEASED FOR 25 YEARS<br>FROM JULY 1976 FROM NANANIMO REGIONAL HOSPITAL                                                                                                 |      |
| 81611.023 | 114  | 285   | PRIDEAUX STREET       | NANAIMO CITIZEN ADVOCACY<br>ASSOCIATION/CITY OF NANAIMO                           | NANAIMO LAND DISTRICT, PORTION LEASE, COMMUNITY<br>SERVICES BUILDING — ROOMS 109A, 110-115, AS SHOWN<br>OUTLINED IN BLACK ON MAP ATTACHED HERETO.                                                                                                                                                    | D-11 |
| 85616.009 | 9    | 150   | COMMERCIAL STREET     | NANAIMO COMMUNITY ARCHIVES/CITY OF NANAIMO                                        | LOT A, SECTION 1, NANAIMO DISTRICT, PLAN 12390,<br>THAT PART INCLUDED IN UNIT 9 LEASE                                                                                                                                                                                                                |      |
| 85901.001 |      | 945   | WADDINGTON ROAD       | NANAIMO COMMUNITY HOSPICE SOCIETY                                                 | LOT A, SECTION 1, NANAIMO DISTRICT, PLAN 47726                                                                                                                                                                                                                                                       |      |
| 86099.000 |      | 375   | SELBY STREET          | NANAIMO CONSERVATORY OF MUSIC                                                     | LOT 1, SECTION 1, NANAIMO DISTRICT, PLAN 28924                                                                                                                                                                                                                                                       |      |
| 89095.000 |      | 100   | WALL STREET           | NANAIMO CURLING CLUB/CITY OF<br>NANAIMO                                           | THAT PART OF BOWEN PARK(14817N) LYING TO THE EAST OF WALL STREET CONTAINING 1.46 ACRES MORE OR LESS AS SHOWN OUTLINED IN RED, LEASE AUTHORIZATION BYLAW'96 NO 5217, AS OUTLINED ON MAP ATTACHED HERETO                                                                                               | D-3  |
| 07498.216 | 1    | 4166  | DEPARTURE BAY<br>ROAD | NANAIMO DISABILITY RESOURCE CENRE<br>SOCIETY                                      | STRATA LOT 1, SECTION 5, WELLINGTON DISTRICT, STRATA PLAN VIS2524 TOGETHER WITH AN INTEREST IN THE COMMON PROPERTY IN PROPORTION TO THE UNIT ENTITLEMENT OF THE STRATA LOT AS SHOWN ON FORM 1 – 41.47% EXEMPTION                                                                                     |      |
| 07498.217 | 2    | 4166  | DEPARTURE BAY<br>ROAD | NANAIMO DISABILITY RESOURCE CENRE<br>SOCIETY                                      | STRATA LOT 2, SECTION 5, WELLINGTON DISTRICT, STRATA PLAN VIS2524 TOGETHER WITH AN INTEREST IN THE COMMON PROPERTY IN PROPORTION TO THE UNIT ENTITLEMENT OF THE STRATA LOT AS SHOWN ON FORM 1 – 41.47% EXEMPTION                                                                                     |      |
| 83252.000 |      | 1070  | TOWNSITE ROAD         | NANAIMO FAMILY LIFE ASSOCIATION                                                   | LOT 2, BLOCK 2, DISTRICT LOT 97G, NEWCASTLE<br>RESERVE SECTION 1 NANAIMO DISTRICT, PLAN 1712                                                                                                                                                                                                         |      |
| 80951.000 |      | 505   | ALBERT STREET         | NANAIMO FO S NON-PROFIT HOUSING SOCIETY                                           | PARCEL A (DD 670N) OF LOT 11, PARCEL B (DD 5701N) OF LOTS 12 & 13, PARCEL A (DD 629N) OF LOTS 12 & 13, ALL OF BLOCK 20, SECTION 1, NANAIMO DISTRICT, PLAN 584                                                                                                                                        |      |
| 85998.000 |      | 1191  | SEAFIELD CRESCENT     | NANAIMO FOS NON-PROFIT HOUSING SOCIETY                                            | LOT A, DISTRICT LOT 97G, NEWCASTLE RESERVE,<br>SECTION 1, NANAIMO DISTRICT, PLAN 19919                                                                                                                                                                                                               |      |
| 17545.005 |      | 271   | PINE STREET           | NANAIMO FOODSHARE NETWORK<br>SOCIETY                                              | LOT 1, SECTION 1, NANAIMO DISTRICT, PLAN VIP71136                                                                                                                                                                                                                                                    |      |
| 84474.000 |      | 19    | COMMERCIAL STREET     | NANAIMO LITERACY ASSOCIATION/NASH<br>HARDWARE LTD                                 | LOT 1, SECTION 1, BLOCK 60, NANAIMO DISTRICT, PLAN 584, ETC., AND AM LOT A (DD4326N), SECTION 1, NANAIMO DIST PLAN 5221 [P.I.D. 000-097-110 & 000-097-420]                                                                                                                                           |      |