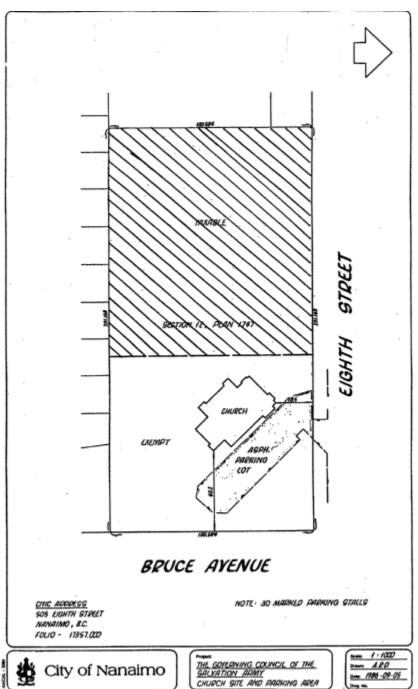

## SCHEDULE 'A'

| Folio     | House | Street              | Organization                                                  | Legal Description                                                                                                                                                                                                            | Мар |
|-----------|-------|---------------------|---------------------------------------------------------------|------------------------------------------------------------------------------------------------------------------------------------------------------------------------------------------------------------------------------|-----|
| 84331.005 | 100   | CHAPEL STREET       | ANGLICAN SYNOD DIOCESE OF B C                                 | LOT A, SECTION 1, NANAIMO DISTRICT, PLAN EPP49398                                                                                                                                                                            |     |
| 07708.570 | 4951  | RUTHERFORD ROAD     | B C CONFERENCE OF THE MENNONITE BRETHREN THE                  | LOT 52, DISTRICT LOTS 14 & 19, WELLINGTON DISTRICT, PLAN VIP56051, EXCEPT PART IN PLAN VIP58432                                                                                                                              |     |
| 06006.305 | 2400  | HIGHLAND BOULEVARD  | B C CORP SEVENTH DAY ADVENTIST                                | LOT 1, SECTION 18, RANGE 8, MOUNTAIN DISTRICT, PLAN 46005                                                                                                                                                                    |     |
| 16897.001 | 897   | HARBOUR VIEW STREET | BC MUSLIM ASSOCIATION THE                                     | PART OF BLOCK C, SECTION 1, NANAIMO DISTRICT, PLAN 1748, ETC, LD 32                                                                                                                                                          |     |
| 05342.200 | 2371  | ARBOT ROAD          | BASIC CHRISTIAN COMMUNITY<br>ASSOCIATION (BETHLEHEM CENTRE)   | LOT 2, SECTION 10, RANGE 6, MOUNTAIN DISTRICT, PLAN 18793                                                                                                                                                                    | A-1 |
| 07704.200 | 6234  | SPARTAN ROAD        | BISHOP OF VICTORIA                                            | LOT 4, SECTION 12, WELLINGTON DISTRICT, PLAN 17325                                                                                                                                                                           |     |
| 82071.000 | 301   | MACHLEARY STREET    | BISHOP OF VICTORIA                                            | LOT 4, BLOCK Q, SECTION 1, NANAIMO DISTRICT, PLAN 584, EXCEPT THAT PART IN PLAN VIP67460                                                                                                                                     |     |
| 05536.300 | 2221  | BOWEN ROAD          | CHRIST COMMUNITY CHURCH                                       | LOT A, SECTION 18, RANGE 7, MOUNTAIN DISTRICT, PLAN 41417                                                                                                                                                                    |     |
| 05949.192 | 1609  | MEREDITH ROAD       | CHRISTIAN AND MISSIONARY ALLIANCE-CANADIAN PACIFIC DISTRICT   | LOT 1, SECTION 16, RANGE 8, MOUNTAIN DISTRICT, PLAN<br>VIP87081                                                                                                                                                              | A-2 |
| 81468.000 | 20    | CHAPEL STREET       | CHRISTIAN SCIENCE SOC OF NANAIMO                              | THE NORTHERLY 1/2 OF LOT 9, BLOCK 55, SECTION 1, NANAIMO DISTRICT, PLAN 584, EXCEPT THE EASTERLY 60 FEET                                                                                                                     |     |
| 07657.100 | 2424  | GLEN EAGLE CRESCENT | CHURCH OF JESUS CHRIST OF<br>LATTER-DAY SAINTS IN CANADA      | LOT 1,SECTION 5, WELLINGTON DISTRICT, PLAN 28663                                                                                                                                                                             | A-7 |
| 16001.002 | 2150  | DEPARTURE BAY ROAD  | CHURCH OF THE NAZARENE CANADA PACIFIC DISTRICT                | LOT 2, SECTION 1, NANAIMO DISTRICT , PLAN 18757                                                                                                                                                                              |     |
| 05680.000 | 2114  | MEREDITH ROAD       | DEPARTURE BAY CONGREGATION OF JEHOVAH'S WITNESSES TRUSTEES    | THAT PART OF LOT 2, BLOCK 10, SECTION 17, RANGE 7, MOUNTAIN DISTRICT, PLAN 526, LYING TO THE EAST OF A BOUNDARY PARALLEL TO AND PERPENDICULARLY DISTANT 128 FEET FROM THE WESTERLY BOUNDARY OF SAID LOT EXCEPT PLAN VIP56132 |     |
| 84302.100 | 1650  | WADDINGTON ROAD     | FIRST BAPTIST CHURCH NANAIMO<br>BC                            | LOT A, DISTRICT LOT 12, NEWCASTLE RESERVE, SECTION 1, NANAIMO DISTRICT, VIP58878                                                                                                                                             | A-3 |
| 08055.153 | 6553  | PORTSMOUTH ROAD     | FOURSQUARE GOSPEL CHURCH OF CANADA                            | LOT A, DISTRICT LOT 28, WELLINGTON DISTRICT, PLAN<br>EPP14697                                                                                                                                                                | A-4 |
| 81059.000 | 305   | PRIDEAUX STREET     | G S M P D SIKH TEMPLE INC                                     | PARCEL B (DD 29290N) OF LOTS 15 AND 16, BLOCK 25,<br>SECTION 1, NANAIMO DISTRICT, PLAN 584                                                                                                                                   |     |
| 80776.000 | 19    | NICOL STREET        | GOVERNING COUNCIL OF THE SALVATION ARMY                       | LOT B, (DD EM34637), BLOCK 12, SECTION 1, NANAIMO<br>DISTRICT, PLAN 584                                                                                                                                                      |     |
| 17357.000 | 505   | EIGHTH STREET       | GOVERNING COUNCIL OF THE<br>SALVATION ARMY CANADA WEST<br>THE | SECTION 12, RANGE 8, SECTION 1, NANAIMO DISTRICT, PLAN 1747                                                                                                                                                                  | A-5 |

Folio: 08055.153

Civic: 6553 Portsmouth Road

FOURSQUARE GOSPEL CHURCH OF CANADA

MAP 'A-5'

Project THE GOVERNING COUNCIL OF THE GALVATION ARMY CNUPCH SITE AND PARKING AREA

MAP 'A-6'

Hammond Bay Baptist Church Civic: 4960 Hammond Bay Road