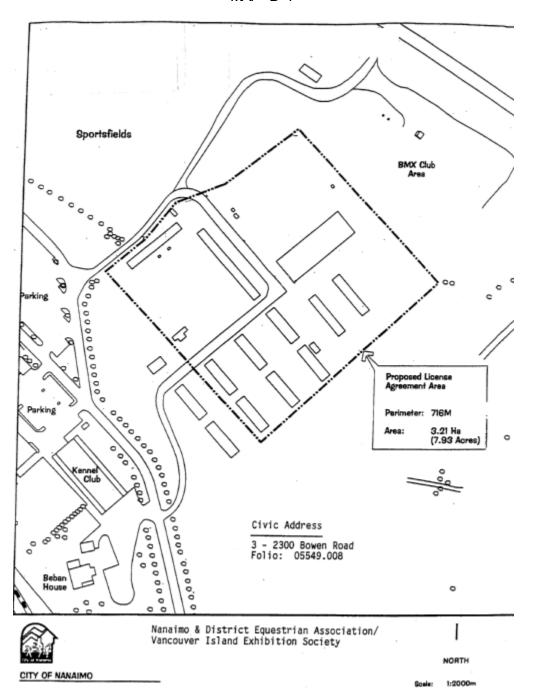

| Folio     | Unit | House | Street            | Organization                                                                                      | Legal Description                                                                                                                                                                                                                                             | Мар  |
|-----------|------|-------|-------------------|---------------------------------------------------------------------------------------------------|---------------------------------------------------------------------------------------------------------------------------------------------------------------------------------------------------------------------------------------------------------------|------|
| 81611.013 | 212  | 285   | PRIDEAUX STREET   | MID-ISLAND INTERGROUP SOCIETY/CITY OF NANAIMO                                                     | NANAIMO LAND DISTRICT, PORTION LEASE, COMMUNITY<br>SERVICES BUILDING — ROOM 212 — MID ISLAND INTER<br>GROUP SOCIETY AS OUTLINED BY A HEAVY DARK LINE<br>ON MAP ATTACHED HERETO                                                                                | D-6  |
| 05549.008 | 3    | 2300  | BOWEN ROAD        | NANAIMO & DISTRICT EQUESTRIAN ASSOCIATION/VANCOUVER ISLAND EXHIBITION ASSOCIATION/CITY OF NANAIMO | LOT 1, SECTIONS 18, 19 AND 20, RANGE 7, MOUNTAIN DISTRICT, PLAN 27441 EXCEPT THOSE PARTS IN PLANS 40622 AND 44255 LEASE FOR VANCOUVER ISLAND EXHIBITION ASSOC & NANAIMO & DISTRICT EQUESTRIAN ASSOC AS OUTLINED IN A HEAVY DASHED LINE ON MAP ATTACHED HERETO | D-1  |
| 85093.002 |      | 100   | CAMERON ROAD      | NANAIMO & DISTRICT MUSEUM<br>SOCIETY/CITY OF NANAIMO                                              | LOT B, SECTION 1, PLAN 8979, NANAIMO DISTRICT,<br>NANAIMO & DISTRICT MUSEUM SOCIETY - FLOOR 1 -<br>THAT PART INCLUDED IN CITY OF NANAIMO LEASE                                                                                                                |      |
| 81611.020 | 201  | 285   | PRIDEAUX STREET   | NANAIMO 7-10 CLUB/CITY OF NANAIMO                                                                 | NANAIMO LAND DISTRICT, PORTION LEASE, COMMUNITY SERVICES BUILDING - ROOM 201 AS OUTLINED BY A HEAVY DARK LINE ON MAP ATTACHED HERETO                                                                                                                          | D-7  |
| 86175.000 |      | 83    | VICTORIA CRESCENT | NANAIMO ASSOCIATION FOR COMMUNITY LIVING                                                          | LOT 1, SECTION 1, NANAIMO DISTRICT, PLAN 35056                                                                                                                                                                                                                |      |
| 08092.305 |      | 5800  | TURNER ROAD       | NANAIMO AUXILIARY TO NANAIMO<br>REGIONAL GENERAL HOSPITAL                                         | STRATA LOT 1, DISTRICT LOT 30, WELLINGTON DISTRICT, STRATA PLAN VIS5863 TOGETHER WITH AN INTEREST IN THE COMMON PROPERTY IN PROPORTION TO THE UNIT ENTITLEMENT OF THE STRATA LOT AS SHOWN ON FORM 1 – 5% EXEMPTION                                            |      |
| 05549.007 | 2    | 2300  | BOWEN ROAD        | NANAIMO B M X ASSOCIATION /CITY OF NANAIMO                                                        | LOT 1, SECTIONS 18, 19 AND 20, RANGE 7, MOUNTAIN DISTRICT, PLAN 27441 EXCEPT THOSE PARTS IN PLANS 40622 AND 44255 LEASE FOR NAN BMX ASSOC                                                                                                                     |      |
| 81611.022 | 106  | 285   | PRIDEAUX STREET   | NANAIMO BRAIN INJURY SOCIETY/CITY<br>OF NANAIMO                                                   | NANAIMO DISTRICT, PORTION LEASE, COMMUNITY SERVICES BUILDING - ROOMS 101-107 & STORAGE ROOM 116 - EXEMPT PORTION AS SHOWN ON MAP ATTACHED HERETO                                                                                                              | D-10 |
| 05990.101 | 1    | 2525  |                   | NANAIMO BRANCH OF THE RED CROSS<br>SOCIETY/IKONKAR HOLDINGS LTD                                   | STRATA LOT 1, SECTIONS 18 &19 , RANGE 8, MOUNTAIN DISTRICT, STRATA PLAN VIS4260, TOGETHER WITH AN INTEREST IN THE COMMON PROPERTY IN PROPORTION TO THE UNIT ENTITLEMENT OF THE STRATA LOT AS SHOWN ON FORM 1                                                  |      |
| 05990.102 | 2    | 2525  | MCCULLOUGH ROAD   | NANAIMO BRANCH OF THE RED CROSS<br>SOCIETY/O M DEVELOPMENT INC                                    | STRATA LOT 2&3, SECTIONS 19, RANGE 8, MOUNTAIN DISTRICT, STRATA PLAN VIS4260, TOGETHER WITH AN INTEREST IN THE COMMON PROPERTY IN PROPORTION TO THE UNIT ENTITLEMENT OF THE STRATA LOT AS SHOWN ON FORM 1                                                     |      |
| 17458.266 |      | 129   | HAREWOOD ROAD     | NANAIMO BRANCH ROYAL CANADIAN<br>LEGION (BRANCH 10) -(CLASS 8<br>EXEMPTION ONLY)                  | LOT 16, SECTION 1, NANAIMO DISTRICT, PLAN 20827                                                                                                                                                                                                               |      |