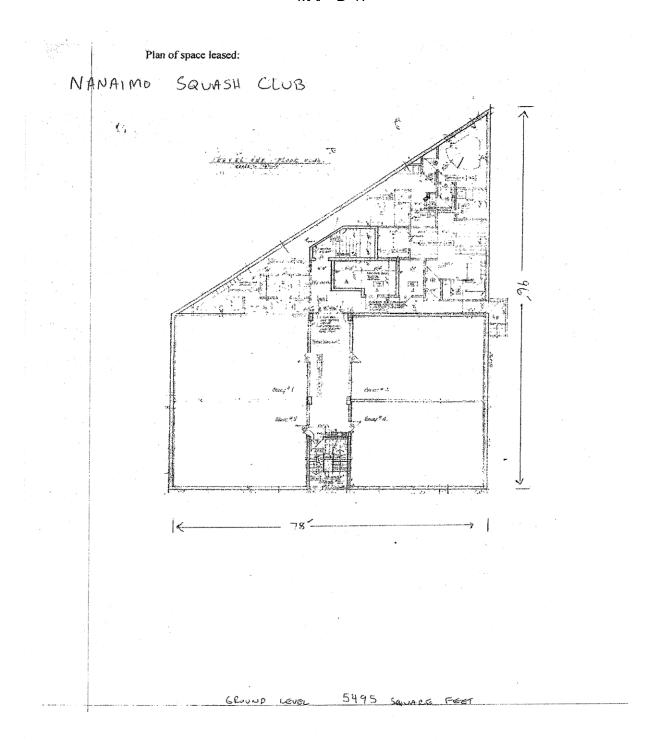

## MAP 'D-16'

NANAIMO SQUASH CLUB

TOTAL SQUARE FOOTAGE 7993

LOUNG SONARE FOOTAGE 727

PERCENTAGE OF BUILDING USED FOR LOUNGE = 9.

9.1%

MEZZANINE LEVEL 2498 SQUARE FOOT

Folio: 86226.000

Civic: 256 Wallace Street NANAIMO SQUASH CLUB

MAP 'D-17'

Folio: 86226.000

Civic: 256 Wallace Street NANAIMO SQUASH CLUB