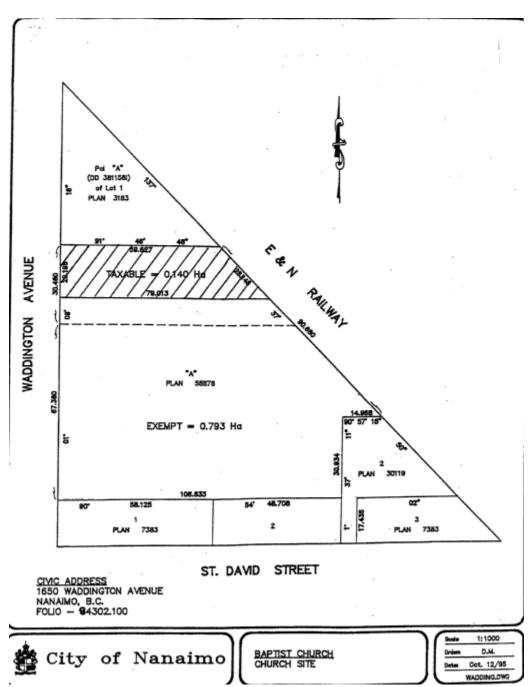

## SCHEDULE 'A'

| Folio     | House | Street              | Organization                                                  | Legal Description                                                                                                                                                                                                            | Мар |
|-----------|-------|---------------------|---------------------------------------------------------------|------------------------------------------------------------------------------------------------------------------------------------------------------------------------------------------------------------------------------|-----|
| 84331.005 | 100   | CHAPEL STREET       | ANGLICAN SYNOD DIOCESE OF B C                                 | LOT A, SECTION 1, NANAIMO DISTRICT, PLAN EPP49398                                                                                                                                                                            |     |
| 07708.570 | 4951  | RUTHERFORD ROAD     | B C CONFERENCE OF THE MENNONITE BRETHREN THE                  | LOT 52, DISTRICT LOTS 14 & 19, WELLINGTON DISTRICT, PLAN VIP56051, EXCEPT PART IN PLAN VIP58432                                                                                                                              |     |
| 06006.305 | 2400  | HIGHLAND BOULEVARD  | B C CORP SEVENTH DAY ADVENTIST                                | LOT 1, SECTION 18, RANGE 8, MOUNTAIN DISTRICT, PLAN 46005                                                                                                                                                                    |     |
| 16897.001 | 897   | HARBOUR VIEW STREET | BC MUSLIM ASSOCIATION THE                                     | PART OF BLOCK C, SECTION 1, NANAIMO DISTRICT, PLAN 1748, ETC, LD 32                                                                                                                                                          |     |
| 05342.200 | 2371  | ARBOT ROAD          | BASIC CHRISTIAN COMMUNITY<br>ASSOCIATION (BETHLEHEM CENTRE)   | LOT 2, SECTION 10, RANGE 6, MOUNTAIN DISTRICT, PLAN 18793                                                                                                                                                                    | A-1 |
| 07704.200 | 6234  | SPARTAN ROAD        | BISHOP OF VICTORIA                                            | LOT 4, SECTION 12, WELLINGTON DISTRICT, PLAN 17325                                                                                                                                                                           |     |
| 82071.000 | 301   | MACHLEARY STREET    | BISHOP OF VICTORIA                                            | LOT 4, BLOCK Q, SECTION 1, NANAIMO DISTRICT, PLAN 584, EXCEPT THAT PART IN PLAN VIP67460                                                                                                                                     |     |
| 05536.300 | 2221  | BOWEN ROAD          | CHRIST COMMUNITY CHURCH                                       | LOT A, SECTION 18, RANGE 7, MOUNTAIN DISTRICT, PLAN 41417                                                                                                                                                                    |     |
| 05949.192 | 1609  | MEREDITH ROAD       | CHRISTIAN AND MISSIONARY ALLIANCE-CANADIAN PACIFIC DISTRICT   | LOT 1, SECTION 16, RANGE 8, MOUNTAIN DISTRICT, PLAN<br>VIP87081                                                                                                                                                              | A-2 |
| 81468.000 | 20    | CHAPEL STREET       | CHRISTIAN SCIENCE SOC OF NANAIMO                              | THE NORTHERLY 1/2 OF LOT 9, BLOCK 55, SECTION 1, NANAIMO DISTRICT, PLAN 584, EXCEPT THE EASTERLY 60 FEET                                                                                                                     |     |
| 07657.100 | 2424  | GLEN EAGLE CRESCENT | CHURCH OF JESUS CHRIST OF<br>LATTER-DAY SAINTS IN CANADA      | LOT 1,SECTION 5, WELLINGTON DISTRICT, PLAN 28663                                                                                                                                                                             | A-7 |
| 16001.002 | 2150  | DEPARTURE BAY ROAD  | CHURCH OF THE NAZARENE CANADA PACIFIC DISTRICT                | LOT 2, SECTION 1, NANAIMO DISTRICT , PLAN 18757                                                                                                                                                                              |     |
| 05680.000 | 2114  | MEREDITH ROAD       | DEPARTURE BAY CONGREGATION OF JEHOVAH'S WITNESSES TRUSTEES    | THAT PART OF LOT 2, BLOCK 10, SECTION 17, RANGE 7, MOUNTAIN DISTRICT, PLAN 526, LYING TO THE EAST OF A BOUNDARY PARALLEL TO AND PERPENDICULARLY DISTANT 128 FEET FROM THE WESTERLY BOUNDARY OF SAID LOT EXCEPT PLAN VIP56132 |     |
| 84302.100 | 1650  | WADDINGTON ROAD     | FIRST BAPTIST CHURCH NANAIMO<br>BC                            | LOT A, DISTRICT LOT 12, NEWCASTLE RESERVE, SECTION 1, NANAIMO DISTRICT, VIP58878                                                                                                                                             | A-3 |
| 08055.153 | 6553  | PORTSMOUTH ROAD     | FOURSQUARE GOSPEL CHURCH OF CANADA                            | LOT A, DISTRICT LOT 28, WELLINGTON DISTRICT, PLAN<br>EPP14697                                                                                                                                                                | A-4 |
| 81059.000 | 305   | PRIDEAUX STREET     | G S M P D SIKH TEMPLE INC                                     | PARCEL B (DD 29290N) OF LOTS 15 AND 16, BLOCK 25,<br>SECTION 1, NANAIMO DISTRICT, PLAN 584                                                                                                                                   |     |
| 80776.000 | 19    | NICOL STREET        | GOVERNING COUNCIL OF THE SALVATION ARMY                       | LOT B, (DD EM34637), BLOCK 12, SECTION 1, NANAIMO<br>DISTRICT, PLAN 584                                                                                                                                                      |     |
| 17357.000 | 505   | EIGHTH STREET       | GOVERNING COUNCIL OF THE<br>SALVATION ARMY CANADA WEST<br>THE | SECTION 12, RANGE 8, SECTION 1, NANAIMO DISTRICT, PLAN 1747                                                                                                                                                                  | A-5 |

MAP 'A-1'

THE BASIC CHRISTIAN COMMUNITY ASSOCIATION
2371 ARBOT ROAD
FOLIO 05342.200

MAP 'A-2'

Folio: 05949.192

Civic: 1609 Meredith Road

CHRISTIAN & MISSIONARY ALLIANCE CANADIAN PACIFIC DISTRICT

MAP 'A-3'

MAP 'A-4'