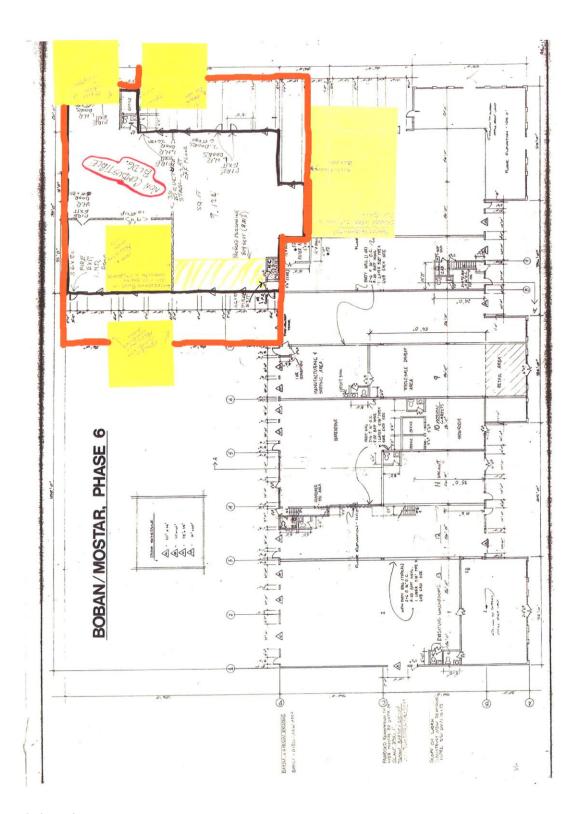

## SCHEDULE 'D'

| Folio     | Unit | House | Street                  | Organization                                                                                                      | Legal Description                                                                                                                        | Мар  |
|-----------|------|-------|-------------------------|-------------------------------------------------------------------------------------------------------------------|------------------------------------------------------------------------------------------------------------------------------------------|------|
| 81283.002 |      | 445   | COMOX ROAD              | 1 <sup>ST</sup> NANAIMO SCOUT GROUP / SCOUT<br>PROPERTIES (BC/YUKON)                                              | PARK DEDICATED BY PLAN 584, EXCEPT PART IN PLAN EPP30249, LEASE TO NANAIMO SCOUT GROUP - LD003083                                        |      |
| 05426.150 |      | 2465  | LABIEUX ROAD            | BC OLD AGE PENSIONERS BRANCH 4 INC                                                                                | LOT 2, SECTION 19, RANGE 6, MOUNTAIN DISTRICT, PLAN 40481                                                                                |      |
| 05863.000 |      | 154   | WESTWOOD ROAD           | B C SPCA                                                                                                          | THE WESTERLY 12.042 CHAINS OF SECTION 13, RANGE 8, MOUNTAIN DISTRICT EXCEPT PART IN PLANS VIP61247, VIP81292 AND EPP53572                |      |
| 05342.000 |      | 2393  | ARBOT ROAD              | BASIC CHRISTIAN COMMUNITY ASSOCIATION (BETHLEHEM CENTRE)                                                          | LOT 1, SECTION 10, RANGE 6, MOUNTAIN DISTRICT,<br>PLAN 18793                                                                             |      |
| 16019.000 |      | 20    | FIFTH STREET            | BOYS AND GIRÈS CLUB OF CENTRAL<br>VANCOUVER ISLAND                                                                | LOT 3, SECTION 1, NANAIMO DISTRICT, PLAN 9450<br>EXEMPT PORTION AS SHOWN ON MAP ATTACHED<br>HERETO                                       | D-4  |
| 16822.101 |      | 1400  | CRANBERRY AVENUE        | BOYS AND GIRLS CLUB OF CENTRAL<br>VANCOUVER ISLAND/ CITY OF NANAIMO                                               | LOT 1, SECTION 2, NANAIMO DISTRICT, PLAN 23032,<br>EXCEPT PART INCLUDED IN LEASE TO BOYS & GIRLS<br>CLUB                                 |      |
| 05549.101 |      | 2491  | BOWEN ROAD              | BOYS AND GIRLS CLUB OF CENTRAL<br>VANCOUVER ISLAND/CITY OF NANAIMO                                                | LOT 1, SECTION 18, 19, & 20, RANGE 7, MOUNTAIN DISTRICT, PLAN 27441, AS SHOWN ON SCHEDULE "C" – BEBAN HOUSE                              |      |
| 86081.000 | 101  | 319   | SELBY STREET            | CENTRAL VANCOUVER ISLAND MULTICULTURAL SOCIETY/WIDSTEN KATHLEEN MAY & WIDSTEN LINDSAY FARRELL (50% TAX EXEMPTION) | LOT 2, SECTION 1, NANAIMO DISTRICT, PLAN 27926 (UNIT 101 LEASE) AS SHOWN OUTLINED IN BLACK ON MAP ATTACHED HERETO.                       | D-12 |
| 85616.010 | 10   | 150   | COMMERCIAL STREET       | CRIMSON COAST DANCE SOCIETY/CITY OF NANAIMO                                                                       | LOT A, SECTION 1, NANAIMO DISTRICT, PLAN 12390,<br>THAT PART INCLUDED IN UNIT 10 LEASE                                                   |      |
| 05910.000 |      | 1717  | KERRISDALE ROAD         | CRISIS PREGNANCY CENTRE OF NANAIMO SOCIETY                                                                        | LOT 6, SECTION 15, RANGE 8, MOUNTAIN DISTRICT,<br>PLAN 7272                                                                              |      |
| 05829.000 |      | 175   | PRYDE AVENUE            | DUCKS UNLIMITED CANADA/CITY OF NANAIMO                                                                            | SECTION 12, RANGE 8, MOUNTAIN DISTRICT, EXCEPT<br>THE WESTERLY 11.979 CHAINS THEREOF AND EXCEPT<br>THAT PART IN PLANS 25503 AND VIP61854 |      |
| 05501.100 |      | 2060  | EAST WELLINGTON<br>ROAD | ITALIAN SOCIETY FELICE CAVALOTTI<br>LODGE INC NO S7832                                                            | LOT 1, SECTIONS 14 AND 15, RANGE 7, MOUNTAIN<br>DISTRICT, PLAN 20182, EXCEPT THAT PART IN PLAN<br>VIP58179                               |      |
| 07375.585 |      |       | MOSTAR ROAD             | HABITAT FOR HUMANITY MID-VANCOUVER ISLAND/LENCO DEVELOPMENT LTD/FERNCO DEVELOPMENT LTD/NORCO DEVELOPMENT LTD      | LOT 17, SECTION 5, WELLINGTON DISTRICT, PLAN 38953 EXCEPT PART IN PLAN VIP82697 EXEMPT PORTION AS SHOWN ON MAP ATTACHED HERETO           | D-13 |
| 82336.000 |      | 25    | VICTORIA ROAD           | HARBOUR CITY THEATRE ALLIANCE<br>SOCIETY/CITY OF NANAIMO                                                          | LOT 4, BLOCK AA, SECTION 1, NANAIMO DISTRICT, PLAN 584, EXCEPT PARCELS A (DD 94054) & PARCEL B (DD 11647N).                              |      |

## LEASED PREMISES (OUTLINED IN HEAVY BLACK)

3156 Barrons Road

PacificCARE leasing 2,500 sq. feet of total 5,047 sq. feet