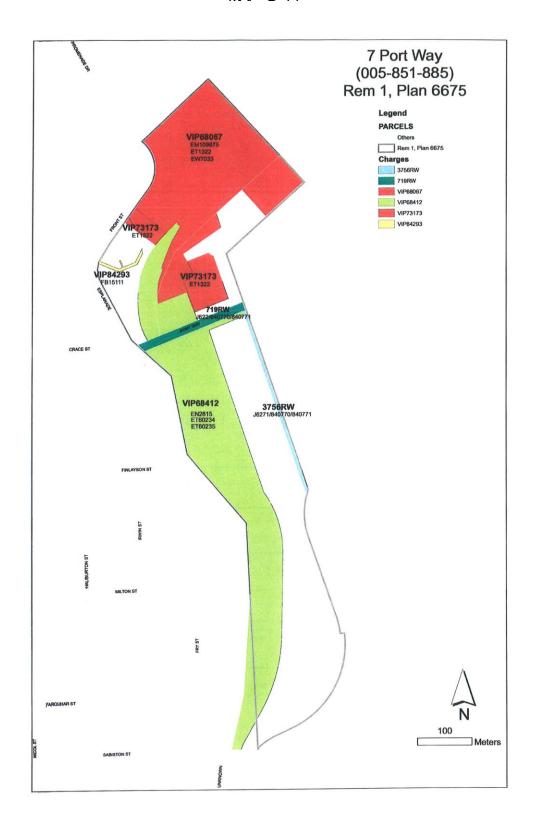

| Folio     | Unit | House | Street                   | Organization                                                                 | Legal Description                                                                                                                                                                                              | Мар  |
|-----------|------|-------|--------------------------|------------------------------------------------------------------------------|----------------------------------------------------------------------------------------------------------------------------------------------------------------------------------------------------------------|------|
| 84750.035 |      | 0     | PORT DRIVE               | ISLAND CORRIDOR FOUNDATION/CITY OF NANAIMO                                   | LOT A, SECTION 1, NANAIMO DISTRICT, PLAN EPP27507<br>AND PART OF THE PUBLIC HARBOUR OF NANAIMO, THAT<br>PART INCLUDED IN SRW VIP68412                                                                          | D-14 |
| 84750.000 |      | 7     | PORT DRIVE               | ISLAND CORRIDOR FOUNDATION/CANADIAN PACIFIC RAILWAY COMPANY                  | LOT 1, SECTION 1, NANAIMO DISTRICT, PLAN 6675 EXCEPT PLANS 19380 & 30712 (EXCEPT NON-UTILITY OPERATIONS SEE 84750.100) - EXEMPT PORTION AS SHOWN ON MAP ATTACHED HERETO                                        | D-14 |
| 84758.000 |      | 1161  | MILTON STREET            | ISLAND CORRIDOR FOUNDATION/CANADIAN PACIFIC RAILWAY COMPANY                  | LOT 1, BLOCK 1, SECTION 1, NANAIMO DISTRICT, PLAN 6910, EXCEPT PLAN 29652 - EXEMPT PORTION AS SHOWN ON MAP ATTACHED HERETO                                                                                     | D-14 |
| 08310.152 |      | 6682  | DOVER ROAD               | ISLAND CRISIS CARE SOCIETY                                                   | LOT 15, DISTRICT LOT 53, WELLINGTON DISTRICT, PLAN VIP76773                                                                                                                                                    |      |
| 16930.000 |      | 880   | VICTORIA ROAD            | ISLAND CRISIS CARE SOCIETY                                                   | LOT 4, BLOCK 1, SECTION 1, NANAIMO DISTRICT, PLAN 2009                                                                                                                                                         |      |
| 16931.000 |      | 870   | VICTORIA ROAD            | ISLAND CRISIS CARE SOCIETY                                                   | LOT 5, BLOCK 1, SECTION 1, NANAIMO DISTRICT, PLAN 2009                                                                                                                                                         |      |
| 80306.203 | 3    | 1200  | PRINCESS ROYAL<br>AVENUE | ISLAND CRISIS CARE SOCIETY                                                   | STRATA LOT 3, NEWCASTLE TOWNSITE, SECTION 1, NANAIMO DISTRICT, STRATA PLAN VIS2892 TOGETHER WITH AN INTEREST IN THE COMMON PROPERTY IN PROPORTION TO THE UNIT ENTITLEMENT OF THE STRATA LOT AS SHOWN ON FORM 1 |      |
| 80306.204 | 4    | 1200  | PRINCESS ROYAL<br>AVENUE | ISLAND CRISIS CARE SOCIETY                                                   | STRATA LOT 4, NEWCASTLE TOWNSITE, SECTION 1, NANAIMO DISTRICT, STRATA PLAN VIS2892 TOGETHER WITH AN INTEREST IN THE COMMON PROPERTY IN PROPORTION TO THE UNIT ENTITLEMENT OF THE STRATA LOT AS SHOWN ON FORM 1 |      |
| 84680.005 |      | 355   | NICOL STREET             | ISLAND CRISIS CARE SOCIETY                                                   | LOT A, SECTION 1, NANAIMO DISTRICT, PLAN EPP29088                                                                                                                                                              |      |
| 80596.000 |      | 210   | FRY STREET               | LOAVES & FISHES FOOD BANK<br>FOUNDATION                                      | LOT 18, BLOCK 3, SECTION 1, NANAIMO DISTRICT, PLAN 584                                                                                                                                                         |      |
| 81613.000 |      | 1009  | FARQUHAR STREET          | LOAVES & FISHES FOOD BANK<br>FOUNDATION                                      | THE NORTH 1/2 OF LOT 8, BLOCK A, SECTION 1, NANAIMO DISTRICT, PLAN 584                                                                                                                                         |      |
| 16822.135 |      | 1356  | CRANBERRY AVENUE         | LOYAL ORDER OF MOOSE, NANAIMO<br>LODGE NO. 1052 –(CLASS 8 EXEMPTION<br>ONLY) | LOT 2, SECTION 2, NANAIMO DISTRICT, PLAN VIP8257                                                                                                                                                               |      |
| 08283.925 |      | 6175  | MCGIRR ROAD              | MCGIŔR SPORTS SOCIETY THE/ CITY OF NANAIMO                                   | LOT A, DISTRICT LOT 48, PLAN 42751, WELLINGTON DISTRICT-LEASED TO MCGIRR SPORTS SOCIETY - BYLAW #5145                                                                                                          |      |
| 05895.100 |      | 1630  | EAST WELLINGTON<br>ROAD  | MT BENSON (PAC BR 256) ROYAL CANADIAN LEGION -(CLASS 8 EXEMPTION ONLY)       | LOT 1, SECTIONS 14 & 15, RANGE 8, MOUNTAIN<br>DISTRICT, PLAN 39076                                                                                                                                             |      |
| 07204.002 |      | 3999  | VICTORIA AVENUE          | MID ISLAND ABILITIES & INDEPENDENT LIVING SOCIETY/CITY OF NANAIMO            | PART OF SECTION 5, WELLINGTON DISTRICT, AS SHOWN ON PLAN 51235                                                                                                                                                 |      |
| 81611.014 | 109  | 285   | PRIDEAUX STREET          | MID ISLAND METIS NATION ASSOC/CITY<br>OF NANAIMO                             | NANAIMO LAND DISTRICT, PORTION LEASE, COMMUNITY<br>SERVICES BUILDING — ROOM 109 - MID-ISLAND METIS<br>NATION ASSOCIATION AS OUTLINED BY A HEAVY DARK<br>LINE ON MAP ATTACHED HERETO                            | D-5  |

ISLAND CORRIDOR FOUNDATION

MAP 'D-15'

Folio: 86186.000

Civic: 1585 Bowen Road NANAIMO REGION JOHN HOWARD SOCIETY