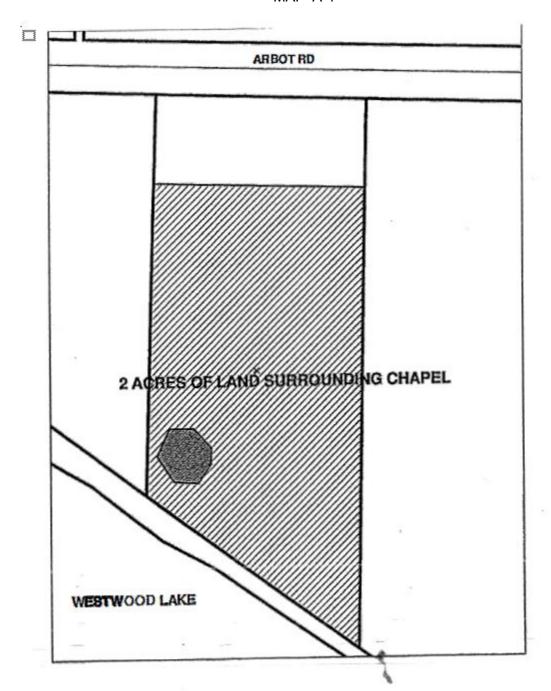

#### **CHURCHES**

- 2.1 Subject to Section 2.2 of this Bylaw, the Church lands, together with the buildings thereon, listed on the attached Schedule 'A' and further clarified in Maps 'A-1' to 'A-10', shall be exempt from taxation.
- 2.2 Church halls situated upon lands described in Schedule 'A' of this Bylaw, whether such halls are within church buildings or apart there from, are deemed to be necessary to their respective church operations.
- 2.3 The maximum area of land to be exempted from taxation shall be 2.0 acres (87,120 sq. ft.) of the land upon which the buildings for public worship stand plus the footprint of the building(s) used for public worship. This exempted area will not exceed the land area of the legal parcel(s) upon which these buildings stand.

MAP 'A-1'

THE BASIC CHRISTIAN COMMUNITY ASSOCIATION
2371 ARBOT ROAD
FOLIO 05342.200

MAP 'A-2'

Folio: 05949.192

Civic: 1609 Meredith Road

CHRISTIAN & MISSIONARY ALLIANCE CANADIAN PACIFIC DISTRICT

MAP 'A-3'

MAP 'A-4'