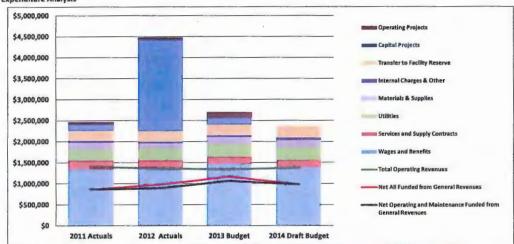

|                                                     |              |              | 2013 - 2017      | Financial Plan |            |
|-----------------------------------------------------|--------------|--------------|------------------|----------------|------------|
|                                                     |              |              | The State of the |                | 2014 Draft |
| Aquatics                                            | 2011 Actuals | 2012 Actuals | 2013 Budget      | 2014 Budget    | Budget     |
| Fees and Admissions                                 | 1,370,771    | 1,505,594    | 1,467,519        | 1,482,194      | 1,465,000  |
| Program Revenue                                     | 440,109      | 444,097      | 490,000          | 494,900        | 488,424    |
| Rental Revenue                                      | 143,196      | 181,600      | 180,000          | 181,800        | 185,000    |
| Rental of Commercial Space                          | 55,475       | - 58,563     | 55,000           | 55,550         | 55,000     |
| Other Revenues                                      | 95,127       | 114,677      | 107,500          | 108,575        | 90,500     |
| Total Operating Revenues                            | 2,104,678    | 2,304,531    | 2,300,019        | 2,323,019      | 2,283,924  |
| Wages and Benefits                                  | 3,679,052    | 3,630,914    | 3,961,479        | 4,040,708      | 3,893,066  |
| Services and Supply Contracts                       | 303,312      | 253,981      | 282,840          | 288,497        | 217,400    |
| Utilities                                           | 621,992      | 523,880      | 566,500          | 577,830        | 581,200    |
| Materials & Supplies                                | 363,206      | 282,221      | 414,400          | 422,688        | 407,100    |
| Internal Charges & Other                            | 10,248       | 14,732       | 12,240           | 12,437         | 12,432     |
| <b>Total Operating and Maintenance Expenditures</b> | 4,977,810    | 4,705,728    | 5,237,459        | 5,342,160      | 5,111,198  |
| Net Excluding Tsf to Facility Reserve and Debt      | 2,873,132    | 2,401,197    | 2,937,440        | 3,019,141      | 2,827,274  |
| Debt                                                | 554,863      | 554,813      | 554,758          | 554,705        | 554,705    |
| Transfer to Facility Reserve                        | 405,167      | 437,254      | 429,904          | 438,502        | 426,000    |
| <b>Total Tsf to Facility Reserve and Debt</b>       | 960,030      | 992,067      | 984,662          | 993,207        | 980,705    |
| <b>Net Operating Funded from General Revenues</b>   | 3,833,161    | 3,393,263    | 3,922,102        | 4,012,348      | 3,807,979  |
| Transfers from Reserves                             | 547,676      | 420,823      | 1,030,100        | 1,015,000      |            |
| Other Project Funding                               | 139,632      | 23,944       | 25,313           | -              |            |
| Total Project Funding                               | 687,308      | 444,767      | 1,055,413        | 1,015,000      |            |
| Capital                                             | 371,092      | 345,577      | 667,711          | 800,000        |            |
| Operating                                           | 388,523      | 113,397      | 392,702          | 300,000        |            |
| Total Project Expenditures                          | 759,615      | 458,974      | 1,060,413        | 1,100,000      | •          |
| Net - Funded from General Revenues                  | 3,905,468    | 3,407,470    | 3,927,102        | 4,097,348      | 3,807,979  |
| Funded from General Revenues                        | 58%          | 55%          | 54%              | 55%            |            |
| Cost per Capita                                     | \$ 44.91     | \$ 38.94     | \$ 44.24         | \$ 45.51       | \$ 42.30   |
| Budgeted FTE                                        |              | •            | 37.2             |                |            |

| Operating      |        | 388,523   |    | 113,397   | 392,702     |          | 300,000   |
|----------------|--------|-----------|----|-----------|-------------|----------|-----------|
| Expenditures   |        | 759,615   |    | 458,974   | 1,060,413   |          | 1,100,000 |
| eral Revenues  |        | 3,905,468 |    | 3,407,470 | 3,927,102   | The same | 4,097,341 |
| eral Revenues  | ğ<br>3 | 58%       |    | 55%       | 54%         |          | 55        |
| ost per Capita | \$     | 44.91     | \$ | 38.94     | \$<br>44.24 | \$       | 45.51     |
| sudgeted FTEs  |        |           | •  |           | 37.2        |          |           |
|                |        |           |    |           |             |          |           |
|                |        |           |    |           |             |          |           |