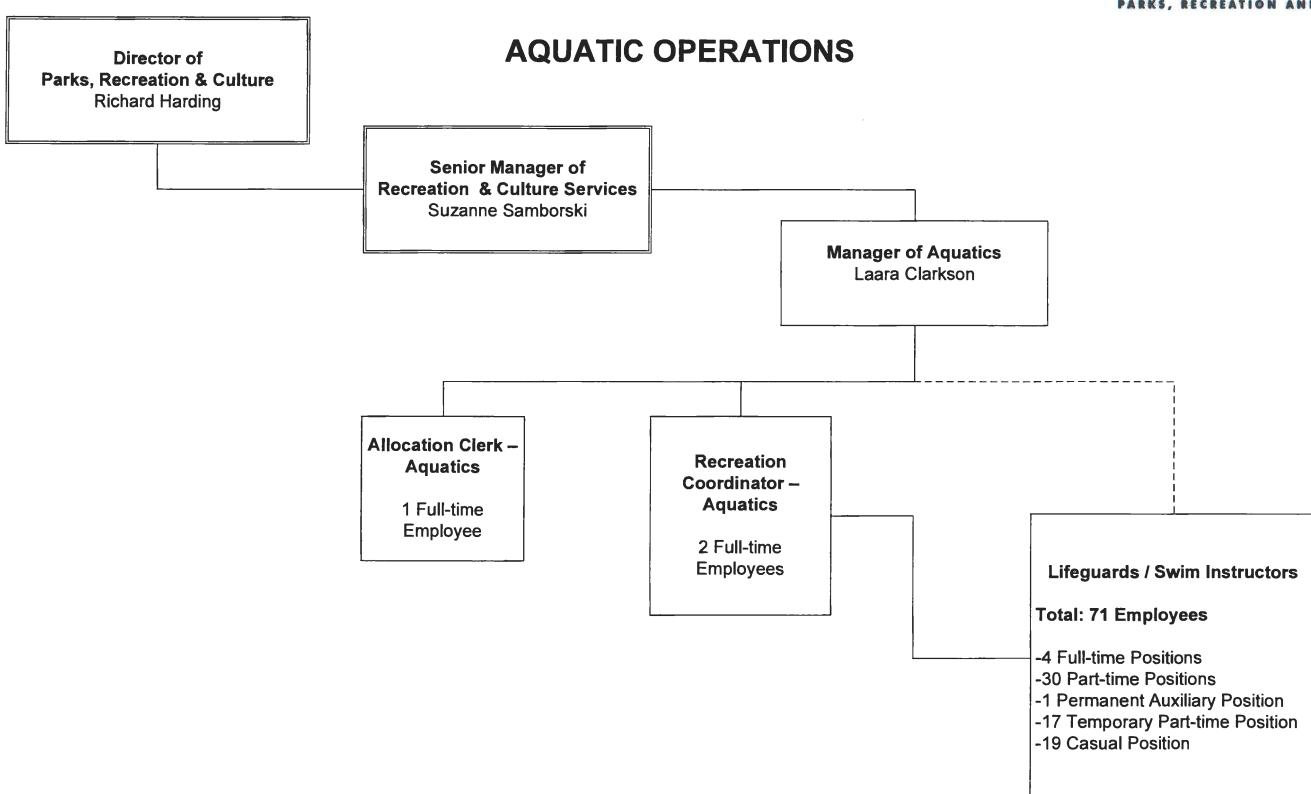

## Annual operating and maintenance budgets include:

- Staffing: Manager, Recreation Coordinators, Lifeguard Instructors, Cashiers, Allocation Clerk, Facility Technicians, Custodians
- Equipment Maintenance: facility

Indirect costs that are incurred to support the Aquatic operations such as payroll, accounts payable, human resources and senior management resources are not included in Aquatics Operations actuals/budget.