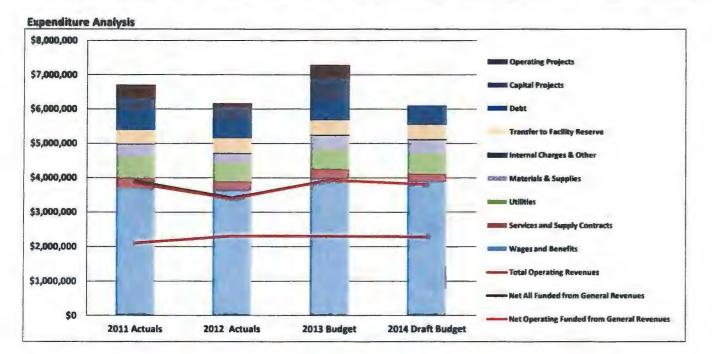

|                                                     |              |              | 2013 - 2017      | Financial Plan |            |
|-----------------------------------------------------|--------------|--------------|------------------|----------------|------------|
|                                                     |              |              | The State of the |                | 2014 Draft |
| Aquatics                                            | 2011 Actuals | 2012 Actuals | 2013 Budget      | 2014 Budget    | Budget     |
| Fees and Admissions                                 | 1,370,771    | 1,505,594    | 1,467,519        | 1,482,194      | 1,465,000  |
| Program Revenue                                     | 440,109      | 444,097      | 490,000          | 494,900        | 488,424    |
| Rental Revenue                                      | 143,196      | 181,600      | 180,000          | 181,800        | 185,000    |
| Rental of Commercial Space                          | 55,475       | - 58,563     | 55,000           | 55,550         | 55,000     |
| Other Revenues                                      | 95,127       | 114,677      | 107,500          | 108,575        | 90,500     |
| Total Operating Revenues                            | 2,104,678    | 2,304,531    | 2,300,019        | 2,323,019      | 2,283,924  |
| Wages and Benefits                                  | 3,679,052    | 3,630,914    | 3,961,479        | 4,040,708      | 3,893,066  |
| Services and Supply Contracts                       | 303,312      | 253,981      | 282,840          | 288,497        | 217,400    |
| Utilities                                           | 621,992      | 523,880      | 566,500          | 577,830        | 581,200    |
| Materials & Supplies                                | 363,206      | 282,221      | 414,400          | 422,688        | 407,100    |
| Internal Charges & Other                            | 10,248       | 14,732       | 12,240           | 12,437         | 12,432     |
| <b>Total Operating and Maintenance Expenditures</b> | 4,977,810    | 4,705,728    | 5,237,459        | 5,342,160      | 5,111,198  |
| Net Excluding Tsf to Facility Reserve and Debt      | 2,873,132    | 2,401,197    | 2,937,440        | 3,019,141      | 2,827,274  |
| Debt                                                | 554,863      | 554,813      | 554,758          | 554,705        | 554,705    |
| Transfer to Facility Reserve                        | 405,167      | 437,254      | 429,904          | 438,502        | 426,000    |
| <b>Total Tsf to Facility Reserve and Debt</b>       | 960,030      | 992,067      | 984,662          | 993,207        | 980,705    |
| <b>Net Operating Funded from General Revenues</b>   | 3,833,161    | 3,393,263    | 3,922,102        | 4,012,348      | 3,807,979  |
| Transfers from Reserves                             | 547,676      | 420,823      | 1,030,100        | 1,015,000      |            |
| Other Project Funding                               | 139,632      | 23,944       | 25,313           | -              |            |
| Total Project Funding                               | 687,308      | 444,767      | 1,055,413        | 1,015,000      |            |
| Capital                                             | 371,092      | 345,577      | 667,711          | 800,000        |            |
| Operating                                           | 388,523      | 113,397      | 392,702          | 300,000        |            |
| Total Project Expenditures                          | 759,615      | 458,974      | 1,060,413        | 1,100,000      | •          |
| Net - Funded from General Revenues                  | 3,905,468    | 3,407,470    | 3,927,102        | 4,097,348      | 3,807,979  |
| Funded from General Revenues                        | 58%          | 55%          | 54%              | 55%            |            |
| Cost per Capita                                     | \$ 44.91     | \$ 38.94     | \$ 44.24         | \$ 45.51       | \$ 42.30   |
| Budgeted FTE                                        |              | •            | 37.2             |                |            |