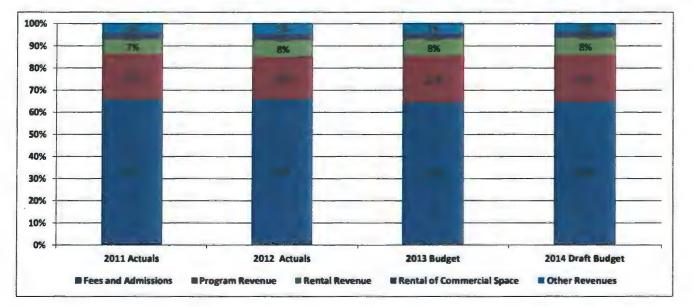

## Parks, Recreation and Culture - Aquatics Operations - Annual Operating and Maintenance Revenues and Expenditures

**Revenue Analysis** 

|                          | Witt Accords  | Post Amuni | 1011 Sugger | ESTA LINEAR<br>Biology |
|--------------------------|---------------|------------|-------------|------------------------|
| Fees and Admissio        | ns 65%        | 65%        | 64%         | 64%                    |
| Program Reven            | ue 21%        | 19%        | 21%         | 21%                    |
| Rental Reven             | ue 7%         | 8%         | 8%          | 8%                     |
| Rental of Commercial Spa | ce 3%         | 3%         | 2%          | 2%                     |
| Other Revenu             | <b>e</b> s 5% | 5%         | 5%          | 4%                     |
| Total Revenu             | es 100%       | 100%       | 100%        | 100%                   |