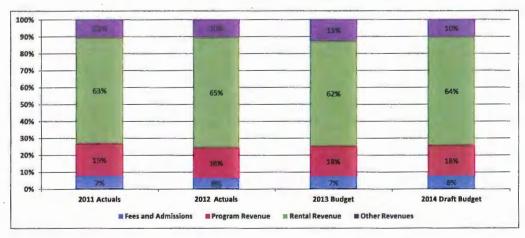

Parks, Recreation and Culture - Aquatics Operations - Annual Operating and Maintenance Revenues and Expenditures 2014 - 2018 Financial Plan Review

## **Annual Operating and Maintenance Budget**

Two year round pools are operated to provide public swimming, lessons and pool rentals to a wide range of users.

One seasonal outdoor pool (May to the third week of August) operated in a co-management arrangement with the Nanaimo White Rapids Swim Club One seasonal lifeguarded beach-swimming area (July through August) - Westwood Lake

|                                                     |              |              | 2013 - 2017      | Financial Plan |            |
|-----------------------------------------------------|--------------|--------------|------------------|----------------|------------|
|                                                     |              |              | The State of the |                | 2014 Draft |
| Aquatics                                            | 2011 Actuals | 2012 Actuals | 2013 Budget      | 2014 Budget    | Budget     |
| Fees and Admissions                                 | 1,370,771    | 1,505,594    | 1,467,519        | 1,482,194      | 1,465,000  |
| Program Revenue                                     | 440,109      | 444,097      | 490,000          | 494,900        | 488,424    |
| Rental Revenue                                      | 143,196      | 181,600      | 180,000          | 181,800        | 185,000    |
| Rental of Commercial Space                          | 55,475       | - 58,563     | 55,000           | 55,550         | 55,000     |
| Other Revenues                                      | 95,127       | 114,677      | 107,500          | 108,575        | 90,500     |
| Total Operating Revenues                            | 2,104,678    | 2,304,531    | 2,300,019        | 2,323,019      | 2,283,924  |
| Wages and Benefits                                  | 3,679,052    | 3,630,914    | 3,961,479        | 4,040,708      | 3,893,066  |
| Services and Supply Contracts                       | 303,312      | 253,981      | 282,840          | 288,497        | 217,400    |
| Utilities                                           | 621,992      | 523,880      | 566,500          | 577,830        | 581,200    |
| Materials & Supplies                                | 363,206      | 282,221      | 414,400          | 422,688        | 407,100    |
| Internal Charges & Other                            | 10,248       | 14,732       | 12,240           | 12,437         | 12,432     |
| <b>Total Operating and Maintenance Expenditures</b> | 4,977,810    | 4,705,728    | 5,237,459        | 5,342,160      | 5,111,198  |
| Net Excluding Tsf to Facility Reserve and Debt      | 2,873,132    | 2,401,197    | 2,937,440        | 3,019,141      | 2,827,274  |
| Debt                                                | 554,863      | 554,813      | 554,758          | 554,705        | 554,705    |
| Transfer to Facility Reserve                        | 405,167      | 437,254      | 429,904          | 438,502        | 426,000    |
| <b>Total Tsf to Facility Reserve and Debt</b>       | 960,030      | 992,067      | 984,662          | 993,207        | 980,705    |
| <b>Net Operating Funded from General Revenues</b>   | 3,833,161    | 3,393,263    | 3,922,102        | 4,012,348      | 3,807,979  |
| Transfers from Reserves                             | 547,676      | 420,823      | 1,030,100        | 1,015,000      |            |
| Other Project Funding                               | 139,632      | 23,944       | 25,313           | -              |            |
| Total Project Funding                               | 687,308      | 444,767      | 1,055,413        | 1,015,000      |            |
| Capital                                             | 371,092      | 345,577      | 667,711          | 800,000        |            |
| Operating                                           | 388,523      | 113,397      | 392,702          | 300,000        |            |
| Total Project Expenditures                          | 759,615      | 458,974      | 1,060,413        | 1,100,000      | •          |
| Net - Funded from General Revenues                  | 3,905,468    | 3,407,470    | 3,927,102        | 4,097,348      | 3,807,979  |
| Funded from General Revenues                        | 58%          | 55%          | 54%              | 55%            |            |
| Cost per Capita                                     | \$ 44.91     | \$ 38.94     | \$ 44.24         | \$ 45.51       | \$ 42.30   |
| Budgeted FTE                                        |              | •            | 37.2             |                |            |

## Parks, Recreation and Culture - Aquatics Operations - Annual Operating and Maintenance Revenues and Expenditures

**Revenue Analysis** 

|                          | Witt Accords  | Post Amuni | 1011 Sugger | ESTA LINEAR<br>Biology |
|--------------------------|---------------|------------|-------------|------------------------|
| Fees and Admissio        | ns 65%        | 65%        | 64%         | 64%                    |
| Program Reven            | ue 21%        | 19%        | 21%         | 21%                    |
| Rental Reven             | ue 7%         | 8%         | 8%          | 8%                     |
| Rental of Commercial Spa | ce 3%         | 3%         | 2%          | 2%                     |
| Other Revenu             | <b>e</b> s 5% | 5%         | 5%          | 4%                     |
| Total Revenu             | es 100%       | 100%       | 100%        | 100%                   |