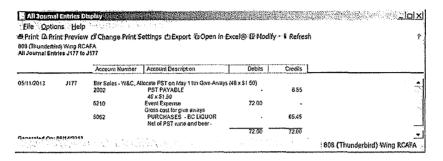

l entries did not have a copy of the bank deposit as a supporting document, but once the bank account was moved to the TD Canada Trust a copy of the bank deposit was provided as source document.
  - a. J14 \$766.00 Bank Deposit
     b. J15 \$68.50 Bank Deposit
- 3. The following journal entries had a photocopy of the cheque stub, but did not have other supporting documents.
  - a. J84 Min Finance Liquor License Renewal \$250
    Original Liquor License is probably posted on display in the bar area.
  - b. J85 Air Force Ass of Canada membership Dues \$20

- 4. The following journal entry did not have any supporting documents.
  - a. J177 Allocate PST on May 11<sup>th</sup> Give-away \$72.00. Also it looks like it should be posted as sales of \$65.45 instead of credit to BC Liquor Purchase



- 5. The following journal entries are all related and show how it was very easy to reimburse a receipt twice.
  - a. J21 \$45.89
  - b. J37 \$45.89
  - c. J134 \$45.89
  - d. J146 \$45.89



Page 2 of 5

| 🖎 🕼 🥇 Arial                               | and the same | ▼8 ▼ <u>B</u> I U                      | <b>医器型四</b>   | B %    | , 18 +05 | 保证:     |                | Δ        |
|-------------------------------------------|--------------|----------------------------------------|---------------|--------|----------|---------|----------------|----------|
| 3 4 4 5 6 6 6 6 6 6 6 6 6 6 6 6 6 6 6 6 6 | <b>咖啡</b> 。  | o, n. n. @ Σ. 1 11                     | 遊函 75%        | ¥      | (I)      |         |                | ji.      |
| A23                                       | •            | <b>∌