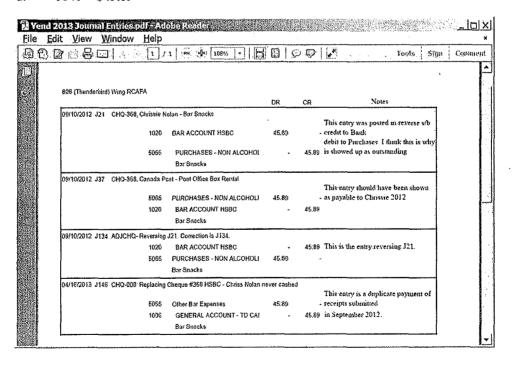

t.
  - a. J14 \$766.00 Bank Deposit
     b. J15 \$68.50 Bank Deposit
- 3. The following journal entries had a photocopy of the cheque stub, but did not have other supporting documents.
  - a. J84 Min Finance Liquor License Renewal \$250
    Original Liquor License is probably posted on display in the bar area.
  - b. J85 Air Force Ass of Canada membership Dues \$20

- 4. The following journal entry did not have any supporting documents.
  - a. J177 Allocate PST on May 11<sup>th</sup> Give-away \$72.00. Also it looks like it should be posted as sales of \$65.45 instead of credit to BC Liquor Purchase



- 5. The following journal entries are all related and show how it was very easy to reimburse a receipt twice.
  - a. J21 \$45.89
  - b. J37 \$45.89
  - c. J134 \$45.89
  - d. J146 \$45.89



Page 2 of 5

| 🖎 🕼 🥇 Arial                               | and the same | ▼8 ▼ <u>B</u> I U                      | <b>医器型四</b>   | B %    | , 18 +05 | 保证:     |                | Δ        |
|-------------------------------------------|--------------|----------------------------------------|---------------|--------|----------|---------|----------------|----------|
| 3 4 4 5 6 6 6 6 6 6 6 6 6 6 6 6 6 6 6 6 6 | <b>咖啡</b> 。  | o, n. n. @ Σ. 1 11                     | 遊函 75%        | ¥      | (I)      |         |                | ji.      |
| A23                                       | •            | <b>∌</b> '5055                         |               |        |          |         | . , ,          |          |
| A B                                       | l c          | D